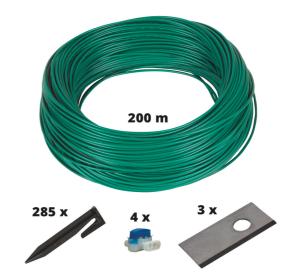

**Robot Lawn Mower Accessory** 

Cable Kit 1100m2

Item No.: 3414004

Ident No.: 11019

Bar Code: 4006825646849

This cable kit includes everything needed to install a robotic lawnmower of the Einhell FREELEXO Series. The Power X-Change battery must be purchased separately. It is suitable for lawns up to 1100 m². The scope of delivery includes 200 m wire, 285 pegs, 3 blades, 4 connecting clamps.

## **Features & Benefits**

- Lawn areas up to 1100 m<sup>2</sup>
- Wire 200 m
- Pegs 285 pcs.
- Blades 3 pcs.
- Connecting clamps 4 pcs.

## **Technical Data**

3 Pieces - pcs. in delivery - sharpened on both sides yes - pcs. in delivery 4 Pieces - Length 200 m - Fixing pegs 285 Pieces