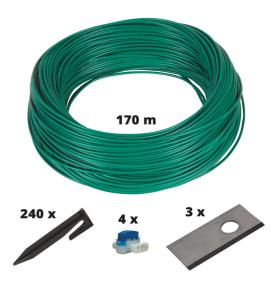

## **Robot Lawn Mower Accessory**

Cable Kit 700m2

Item No.: 3414002

Ident No.: 11019

Bar Code: 4006825646825

This cable kit includes everything needed to install a robotic lawnmower of the Einhell FREELEXO Series. The Power X-Change battery must be purchased separately. It is suitable for lawns up to 700 m<sup>2</sup>. The scope of delivery includes 170 m wire, 240 pegs, 3 blades and 4 connecting clamps.

## **Features & Benefits**

- Lawn areas up to 700 m<sup>2</sup>
- Wire 170 m
- Hooks 240 pcs.
- Blades 3 pcs.
- Connecting clamps 4 pcs.

## **Technical Data**

- pcs. in delivery
- sharpened on both sides
- pcs. in delivery
- Length
- Fixing pegs

3 Pieces

4 Pieces

240 Pieces

170 m

yes