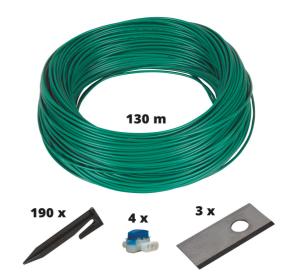

**Robot Lawn Mower Accessory** 

Cable Kit 500m2

Item No.: 3414001

Ident No.: 11019

Bar Code: 4006825646818

This cable kit includes everything needed to install a robotic lawnmower of the Einhell FREELEXO Series. The Power X-Change battery must be purchased separately. It is suitable for lawns up to 500 m<sup>2</sup>. The scope of delivery includes 130 m wire, 190 pegs, 3 blades and 4 connecting clamps.

## **Features & Benefits**

- Lawn areas up to 500 m<sup>2</sup>
- Wire 130 m
- Hooks 190 pcs.
- Blades 3 pcs.
- Connecting clamps 4 pcs.

## **Technical Data**

3 Pieces - pcs. in delivery - sharpened on both sides yes - pcs. in delivery 4 Pieces - Length 130 m - Fixing pegs 190 Pieces