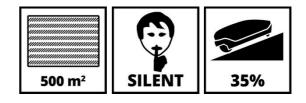

#### GC-RM 500

ltem No.: 3413930

Ident No.: 11019

Bar Code: 4006825646689

The Einhell GC-RM 500 robot lawnmower is fitted out with installation equipment for lawns of up to 500 square meters in size. The robot lawnmower has a cutting height adjustment facility between 20 mm and 60 mm and is suitable for inclines up to 35%. The operating time of the Einhell robot lawnmower is programmable. To protect it from theft the lawn robot has PIN code protection and a warning signal. It automatically returns to and gets charged up by the charging unit if required. The safety sensor system has impact, tilt and lift sensors. There is also an integrated rain sensor. For convenient transportation there is a carry handle.

## **Features & Benefits**

- Programmable operating time
- Safety sensor system thanks to impact, tilt and lift sensors
- Anti-theft protection in form of PIN code and warning signal
- Rain sensor
- Cutting height adjustment (20-60mm)
- Suitable for slopes up to 35%
- Carry-handle for comfortable transport
- Incl. installation equipment for 500 m<sup>2</sup> lawns
- Automatic return to charging unit and charging

## **Technical Data**

- Power
- Battery capacity
- Cutting width
- Height adjustment
- max. mowable slope
- 28 V 2000 mAh 18 cm Continuously 20-60 mm 35 %