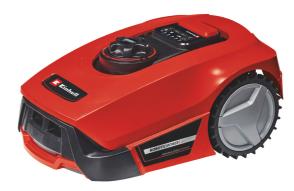

#### GC-RM 500

ltem No.: 3413930

Ident No.: 11019

Bar Code: 4006825646689

The Einhell GC-RM 500 robot lawnmower is fitted out with installation equipment for lawns of up to 500 square meters in size. The robot lawnmower has a cutting height adjustment facility between 20 mm and 60 mm and is suitable for inclines up to 35%. The operating time of the Einhell robot lawnmower is programmable. To protect it from theft the lawn robot has PIN code protection and a warning signal. It automatically returns to and gets charged up by the charging unit if required. The safety sensor system has impact, tilt and lift sensors. There is also an integrated rain sensor. For convenient transportation there is a carry handle.

## **Features & Benefits**

- Programmable operating time
- Safety sensor system thanks to impact, tilt and lift sensors
- Anti-theft protection in form of PIN code and warning signal
- Rain sensor
- Cutting height adjustment (20-60mm)
- Suitable for slopes up to 35%
- Carry-handle for comfortable transport
- Incl. installation equipment for 500 m<sup>2</sup> lawns
- Automatic return to charging unit and charging