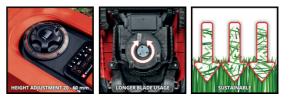

#### GC-RM 500

ltem No.: 3413930

Ident No.: 11019

Bar Code: 4006825646689

The Einhell GC-RM 500 robot lawnmower is fitted out with installation equipment for lawns of up to 500 square meters in size. The robot lawnmower has a cutting height adjustment facility between 20 mm and 60 mm and is suitable for inclines up to 35%. The operating time of the Einhell robot lawnmower is programmable. To protect it from theft the lawn robot has PIN code protection and a warning signal. It automatically returns to and gets charged up by the charging unit if required. The safety sensor system has impact, tilt and lift sensors. There is also an integrated rain sensor. For convenient transportation there is a carry handle.

## **Features & Benefits**

- Programmable operating time
- Safety sensor system thanks to impact, tilt and lift sensors
- Anti-theft protection in form of PIN code and warning signal
- Rain sensor
- Cutting height adjustment (20-60mm)
- Suitable for slopes up to 35%
- Carry-handle for comfortable transport
- Incl. installation equipment for 500 m<sup>2</sup> lawns
- Automatic return to charging unit and charging

## **Technical Data**

- Power
- Battery capacity
- Cutting width
- Height adjustment
- max. mowable slope
- 28 V 2000 mAh 18 cm Continuously 20-60 mm 35 %