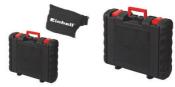

## Features & Benefits

- Infinitely adjustable angle setting
- Infinitely adjustable height setting
- 3-step quick adjustment of cutting depth
- Large base plate
- Solid aluminium design
- Spindle lock for easy cutter change
- Face spanner for cutter change
- Dust bag
- Transport and storage case