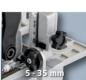

## **Technical Data**

230 V | 50 Hz - Mains supply - Power 860 W - Idle speed 11000 min^-1

- Groove cutter Ø100 x ø22 x 3.8 mm

- Max. router depth 14 mm - Tilt angle adjustment 90°