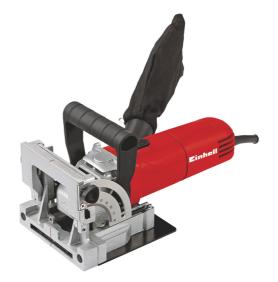

**Biscuit Jointer** 

**TC-BJ 900** 

Item No.: 4350620

Ident No.: 11014

Bar Code: 4006825604313

Clean joints are made possibly by the TC-BJ 900 biscuit jointer. Using this handy, powerful too, ambitious DIY enthusiasts can produce perfect butt joints and cabinet joints for numerous applications. Complicated structures are possible thanks to the infinitely variable angle and height setting facility. The routing depth can be set to three different levels easily by using the quick-adjust facility.

## Features & Benefits

- Infinitely adjustable angle setting
- Infinitely adjustable height setting
- 3-step quick adjustment of cutting depth
- Large base plate
- Solid aluminium design
- Spindle lock for easy cutter change
- Face spanner for cutter change
- Dust bag
- Transport and storage case