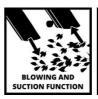

**Electric Leaf Vacuum** 

**GC-EL 2500 E** 

Item No.: 3433300

Ident No.: 11015

Bar Code: 4006825610352

The GC-EL 2500 E electric blower vac is a powerful tool and reliable helper for gardeners who want to clean up their grounds and gardens. The change-over between the blow and vacuum function without tools allows the blower vac to be quickly adjusted to the job in hand. The electronic speed control enables the suction and blowing power to be exactly dosed. Two guide wheels ensure comfortable and back-friendly operation on paths, lawns and difficult terrain. With the adjustable carrying strap this electric blower vac can be comfortably carried over difficult terrain for back-friendly operation with minimum effort.

## Features & Benefits

- On/Off switch
- Selector switch for vacuum/blower
- Large 2-piece suction tube
- 2 guide rollers
- Electronic speed control
- Debris bag approx. 40 I
- Adjustable carrying strap