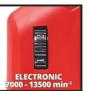

## **Technical Data**

230-240 V | 50 Hz - Mains supply

- Power 2500 W

- Idle speed 7000 - 13500 min^-1

- Blow velocity 240 km/h - Max. suction power 650 m<sup>3</sup>/h - Shredding function 10:1 - Capacity of catch bag 40 L