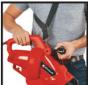

**Electric Leaf Vacuum** 

**GC-EL 2500 E** 

Item No.: 3433300

Ident No.: 11015

Bar Code: 4006825610352

The GC-EL 2500 E electric blower vac is a powerful tool and reliable helper for gardeners who want to clean up their grounds and gardens. The change-over between the blow and vacuum function without tools allows the blower vac to be quickly adjusted to the job in hand. The electronic speed control enables the suction and blowing power to be exactly dosed. Two guide wheels ensure comfortable and back-friendly operation on paths, lawns and difficult terrain. With the adjustable carrying strap this electric blower vac can be comfortably carried over difficult terrain for back-friendly operation with minimum effort.

## Features & Benefits

- On/Off switch
- Selector switch for vacuum/blower
- Large 2-piece suction tube
- 2 guide rollers
- Electronic speed control
- Debris bag approx. 40 I
- Adjustable carrying strap