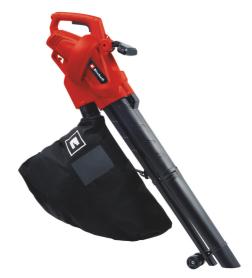

**Electric Leaf Vacuum** 

**GC-EL 2500 E** 

Item No.: 3433300

Ident No.: 11015

Bar Code: 4006825610352

The GC-EL 2500 E electric blower vac is a powerful tool and reliable helper for gardeners who want to clean up their grounds and gardens. The change-over between the blow and vacuum function without tools allows the blower vac to be quickly adjusted to the job in hand. The electronic speed control enables the suction and blowing power to be exactly dosed. Two guide wheels ensure comfortable and back-friendly operation on paths, lawns and difficult terrain. With the adjustable carrying strap this electric blower vac can be comfortably carried over difficult terrain for back-friendly operation with minimum effort.

## Features & Benefits

- On/Off switch
- Selector switch for vacuum/blower
- Large 2-piece suction tube
- 2 guide rollers
- Electronic speed control
- Debris bag approx. 40 I
- Adjustable carrying strap