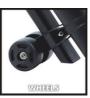

**Electric Leaf Vacuum** 

**GC-EL 2500 E** 

Item No.: 3433300

Ident No.: 11015

Bar Code: 4006825610352

The GC-EL 2500 E electric blower vac is a powerful tool and reliable helper for gardeners who want to clean up their grounds and gardens. The change-over between the blow and vacuum function without tools allows the blower vac to be quickly adjusted to the job in hand. The electronic speed control enables the suction and blowing power to be exactly dosed. Two guide wheels ensure comfortable and back-friendly operation on paths, lawns and difficult terrain. With the adjustable carrying strap this electric blower vac can be comfortably carried over difficult terrain for back-friendly operation with minimum effort.

## Features & Benefits

- On/Off switch
- Selector switch for vacuum/blower
- Large 2-piece suction tube
- 2 guide rollers
- Electronic speed control
- Debris bag approx. 40 I
- Adjustable carrying strap