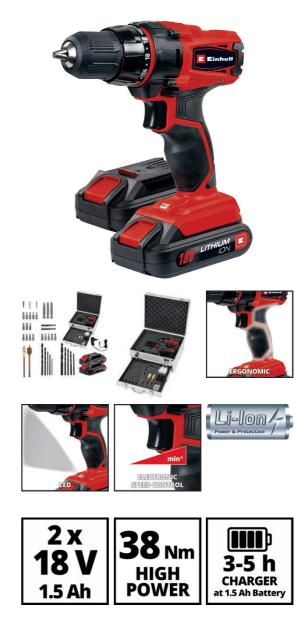

#### **Cordless Drill**

#### TC-CD 18-2 Li Kit

ltem No.: 4513822

Ident No.: 11029

Bar Code: 4006825613445

The Einhell TC-CD 18-2 Li Kit cordless drill is the versatile helper for jobs around the home, workshop or garage. The cordless drill has a robust 2speed gearing for powerful screwdriving and fast drilling, with power supplied by a lithium-ion rechargeable battery with an output of 1.5 Ah. The slimline design and ergonomic surfaces make it easy to work with. There is a choice of 18+1 selectable torque settings. The automatic spindle lock in combination with the single-sleeve quick-change chuck enables tools to be changed quickly and easily. An integrated LED light provides optimum illumination of the work area. Supplied complete with two 1.5 Ah lithium-ion batteries, a charger and a 214-piece set in an aluminium case.

#### **Features & Benefits**

- 2-speed gearing for powerful screwng and fast drilling
- 18+1 torque settings
- Slim design with ergonomic soft grip surfaces
- Single-sleeve quick-change drill chuck
- Automatic spindle lock for easy tool change
- Incl. LED lamp to illuminate the working area
- 214-pcs. Set in aluminum case

18 V | 1500 mAh | Li-Ion 3-5h 2 0-350 min^-1 0-1250 min^-1 38 Nm 19 settings 10 mm | single sleeve 2 Pieces

1.37 kg

6.45 kg

2 Pieces

13.5 kg

384 x 340 x 225 mm

465 x 410 x 365 mm

804 | 1608 | 1954