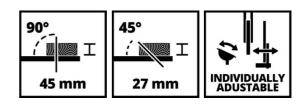

Ø210 x ø30 mm 24 Pieces 45 ° 27 mm 45 mm 0-45 mm 36 mm 525 x 440 mm

10.5 kg

13.5 kg

1 Pieces

13.5 kg

562 x 477 x 390 mm

562 x 477 x 390 mm

240 | 480 | 576