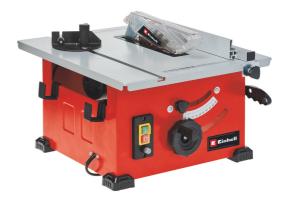

#### **Table Saw**

**TC-TS 210** 

ltem No.: 4340425

Ident No.: 11019

Bar Code: 4006825647273

The Einhell TC-TS 210 bench-type circular saw delivers with a maximum of 1200 W enough power for precision work on wood in building and hobby projects. The powder-coated work table measuring 525 x 440 mm is equipped with an easy-to-read scale. A parallel stop and angle stop ensure clean cuts. The height of the saw blade with carbide-coated teeth is infinitely adjustable. For clean miter cuts the angle of the cut can be infinitely adjusted from 45 degrees to 90 degrees. For working in safety there is a push stick, and the motor has an integrated overload switch for extra protection. The plastic feet on the metal housing ensure non-slip free-standing stability.