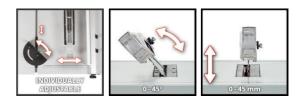

## **Features & Benefits**

- Compact, stable and very powerfull. A variable auxiliary!
- The motor with overload protection delivers powerfully 1200W
- Parallel stop with clamps on both sides for exact cuts
- The blade height can be adjusted for increased security.
- Angular adjustment of the saw blade till 45° for mitre cuts.
- Including an angle stop (+/-  $60^\circ)$  also for easy mitre cuts
- Extractor adapter for wet-/dry vacuum cleaners with 36 mm system

Ø210 x ø30 mm 24 Pieces 45 ° 27 mm 45 mm 0-45 mm 36 mm 525 x 440 mm

10.5 kg

13.5 kg

1 Pieces

13.5 kg

562 x 477 x 390 mm

562 x 477 x 390 mm

240 | 480 | 576