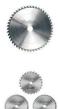

## Available as special accessories

HM-Sägeblatt 210x30x2,8mm 48Z Stationary Saw Accessory Item No.: 4502034 Bar Code: 4006825456110 Einhell Grey

HM-Sägeblattset 210x30x2,5 AK Stationary Saw Accessory Item No.: 4502132 Bar Code: 4006825534269 Einhell Grey

HM-Sägeblatt 210x30x2,8mm 24Z Stationary Saw Accessory Item No.: 4502048 Bar Code: 4006825456004 Einhell Grey