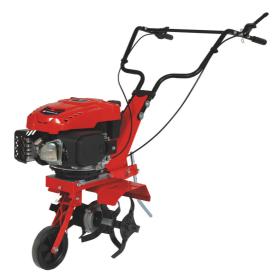

**Petrol Tiller** 

GC-MT 2536

Item No.: 3430291

Ident No.: 11019

Bar Code: 4006825646344

The GC-MT 2536 petrol hoe provides ambitious DIY enthusiasts with a practical and powerful garden tool for highly effective soil cultivation. A singlecylinder four-stroke engine with a crank shaft with bilateral bearings ensures high performance and smooth running. Speedy progress even through firm soil is assured by the robust cultivator blades.

## **Features & Benefits**

- 4-stroke engine with 1 cylinder
- Robust cultivator blades
- Height adjustable brake shoe
- Cultivator blade stopped by dead man's circuit
- Swiveling guide wheel
- Height adjustable steady grips
- Crank shaft mounted at two ends