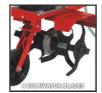

## **Features & Benefits**

- 4-stroke engine with 1 cylinder
- Robust cultivator blades
- Height adjustable brake shoe
- Cultivator blade stopped by dead man's circuit
- Swiveling guide wheel
- Height adjustable steady grips
- Crank shaft mounted at two ends

- Chopping knives 4 Pieces | 260 mm