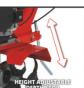

## **Features & Benefits**

- 4-stroke engine with 1 cylinder
- Robust cultivator blades
- Height adjustable brake shoe
- Cultivator blade stopped by dead man's circuit
- Swiveling guide wheel
- Height adjustable steady grips
- Crank shaft mounted at two ends