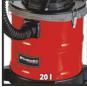

**Ash Vac** 

**TC-AV 1620 DW** 

Item No.: 2351665

Ident No.: 11018

Bar Code: 4006825640410

The Einhell TC-AV 1620 DW ash vacuum cleaner makes light work of clearing up ash. The 20 liter container enables it for prolonged work. The handle makes it easy to transport and there are 4 castors for mobility & flexibility. Equipped with a metal-reinforced suction hose (36 mm, length 1.2 m) & an aluminium suction tube, fine dust & ash dust have no chance. This is ensured by the pleated filter & the additional pre-filter for better filtration. This prevents the main filter becoming quickly clogged. The hose can be reconnected to the air outlet, so that the blowing function can be used instead. The quick-release locks enable the container to be emptied quickly. The power cable can be wound up on the handle for practical storage.

## **Technical Data**

- Mains supply 220-240 V | 50/60 Hz 1250 W

- Power - Suction power max. 165 mbar - Vessel capacity 20 I - Suction hose length 120 cm - Suction hose diameter 36 mm