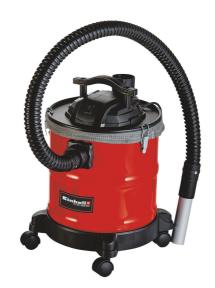

**Ash Vac** 

**TC-AV 1620 DW** 

Item No.: 2351665

Ident No.: 11018

Bar Code: 4006825640410

The Einhell TC-AV 1620 DW ash vacuum cleaner makes light work of clearing up ash. The 20 liter container enables it for prolonged work. The handle makes it easy to transport and there are 4 castors for mobility & flexibility. Equipped with a metal-reinforced suction hose (36 mm, length 1.2 m) & an aluminium suction tube, fine dust & ash dust have no chance. This is ensured by the pleated filter & the additional pre-filter for better filtration. This prevents the main filter becoming quickly clogged. The hose can be reconnected to the air outlet, so that the blowing function can be used instead. The quick-release locks enable the container to be emptied quickly. The power cable can be wound up on the handle for practical storage.

## Features & Benefits

- The 20 liter collection container enables a long use
- Flexible and mobile thanks to four castors
- Practical carrying handle for an easy transport
- Stable thanks to metal-reinforced suction hose and aluminum tube
- No chance for fine and ash dust thanks to the pleated filter
- An additional pre-filter ensures better filtration
- Pre-filter prevents a fast blockage of the main filter
- With blowing function by inserting the hose on the air outlet
- Easy emptying of the container thanks to guick-release fasteners
- Practical storage of the power cable by winding on the handle