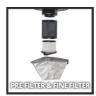

**Ash Vac** 

**TC-AV 1620 DW** 

Item No.: 2351665

Ident No.: 11018

Bar Code: 4006825640410

The Einhell TC-AV 1620 DW ash vacuum cleaner makes light work of clearing up ash. The 20 liter container enables it for prolonged work. The handle makes it easy to transport and there are 4 castors for mobility & flexibility. Equipped with a metal-reinforced suction hose (36 mm, length 1.2 m) & an aluminium suction tube, fine dust & ash dust have no chance. This is ensured by the pleated filter & the additional pre-filter for better filtration. This prevents the main filter becoming quickly clogged. The hose can be reconnected to the air outlet, so that the blowing function can be used instead. The quick-release locks enable the container to be emptied quickly. The power cable can be wound up on the handle for practical storage.

## Features & Benefits

- The 20 liter collection container enables a long use
- Flexible and mobile thanks to four castors
- Practical carrying handle for an easy transport
- Stable thanks to metal-reinforced suction hose and aluminum tube
- No chance for fine and ash dust thanks to the pleated filter
- An additional pre-filter ensures better filtration
- Pre-filter prevents a fast blockage of the main filter
- With blowing function by inserting the hose on the air outlet
- Easy emptying of the container thanks to guick-release fasteners
- Practical storage of the power cable by winding on the handle