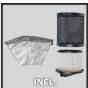

**Ash Vac** 

**TC-AV 1620 DW** 

Item No.: 2351665

Ident No.: 11018

Bar Code: 4006825640410

The Einhell TC-AV 1620 DW ash vacuum cleaner makes light work of clearing up ash. The 20 liter container enables it for prolonged work. The handle makes it easy to transport and there are 4 castors for mobility & flexibility. Equipped with a metal-reinforced suction hose (36 mm, length 1.2 m) & an aluminium suction tube, fine dust & ash dust have no chance. This is ensured by the pleated filter & the additional pre-filter for better filtration. This prevents the main filter becoming quickly clogged. The hose can be reconnected to the air outlet, so that the blowing function can be used instead. The quick-release locks enable the container to be emptied quickly. The power cable can be wound up on the handle for practical storage.

## Features & Benefits

- The 20 liter collection container enables a long use
- Flexible and mobile thanks to four castors
- Practical carrying handle for an easy transport
- Stable thanks to metal-reinforced suction hose and aluminum tube
- No chance for fine and ash dust thanks to the pleated filter
- An additional pre-filter ensures better filtration
- Pre-filter prevents a fast blockage of the main filter
- With blowing function by inserting the hose on the air outlet
- Easy emptying of the container thanks to guick-release fasteners
- Practical storage of the power cable by winding on the handle

## Available as special accessories

Pleated filter AV Ash Vac Accessory Item No.: 2351310 Bar Code: 4006825640946 Einhell Accessory

Pre-filter AV Ash Vac Accessory Item No.: 2351315 Bar Code: 4006825646306 Einhell Accessory