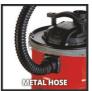

**Ash Vac** 

**TC-AV 1620 DW** 

Item No.: 2351665

Ident No.: 11018

Bar Code: 4006825640410

The Einhell TC-AV 1620 DW ash vacuum cleaner makes light work of clearing up ash. The 20 liter container enables it for prolonged work. The handle makes it easy to transport and there are 4 castors for mobility & flexibility. Equipped with a metal-reinforced suction hose (36 mm, length 1.2 m) & an aluminium suction tube, fine dust & ash dust have no chance. This is ensured by the pleated filter & the additional pre-filter for better filtration. This prevents the main filter becoming quickly clogged. The hose can be reconnected to the air outlet, so that the blowing function can be used instead. The quick-release locks enable the container to be emptied quickly. The power cable can be wound up on the handle for practical storage.

## Features & Benefits

- The 20 liter collection container enables a long use
- Flexible and mobile thanks to four castors
- Practical carrying handle for an easy transport
- Stable thanks to metal-reinforced suction hose and aluminum tube
- No chance for fine and ash dust thanks to the pleated filter
- An additional pre-filter ensures better filtration
- Pre-filter prevents a fast blockage of the main filter
- With blowing function by inserting the hose on the air outlet
- Easy emptying of the container thanks to guick-release fasteners
- Practical storage of the power cable by winding on the handle