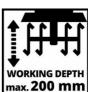

## **Technical Data**

- Power 1400 W - Working width 40 cm - Working depth 200 mm

6 Pieces | 200 mm - Chopping knives - Mains supply 220-240 V | 50 Hz