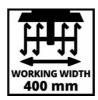

## **Technical Data**

- Power 1400 W - Working width 40 cm - Working depth 200 mm

6 Pieces | 200 mm - Chopping knives - Mains supply 220-240 V | 50 Hz