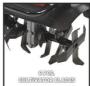

## **Features & Benefits**

- Powerful series-wound motor
- Two-point safety switch
- Overload protection clutch
- Ergonomic folding handle
- Robust cultivator blades
- Height-adjustable wheels for easy transportation
- Cable-relief clip

## **Technical Data**

- Power 1400 W - Working width 40 cm - Working depth 200 mm

6 Pieces | 200 mm - Chopping knives - Mains supply 220-240 V | 50 Hz