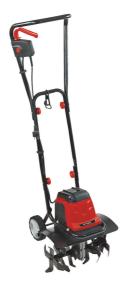

**Electric Tiller** 

GC-RT 1440 M

Item No.: 3431040

Ident No.: 11039

Bar Code: 4006825601619

The GC-RT 1440 M electric hoe provides ambitious hobby gardeners with a powerful, light-weight and handy tool for effective loosening of the soil. This tool is equipped with a 2-point safety switch which shuts down the robust cultivator blades as soon as you let go of the switch.

## **Features & Benefits**

- Powerful series-wound motor
- Two-point safety switch
- Overload protection clutch
- Ergonomic folding handle
- Robust cultivator blades
- Height-adjustable wheels for easy transportation
- Cable-relief clip