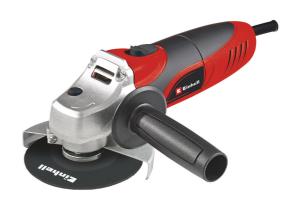

**Angle Grinder** 

**TC-AG 125** 

Item No.: 4430619

Ident No.: 11039

Bar Code: 4006825603286

With the TC-AG 125 angle grinder, ambitious DIY enthusiasts receive a handy, powerful tool which convinces by its good service on cutting, grinding and roughing jobs in the garden, workshop and garage. The tool has a disk guard for high safety during operation. Its spindle lock enables fast and easy tool change.

## Features & Benefits

- Disk guard
- Spindle lock
- Metal gear head
- Additional handle
- Restart protection
- Safety switch
- Flange nut wrench
- Cutting disk not included