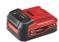

Drill and bit set, 70 pcs Power Tools Accessory Item No.: 4258085 Bar Code: 4006825563610 Einhell Grey

12V 2,0Ah Li-Battery Battery Item No.: 4511472 Bar Code: 4006825634655 Einhell Accessory