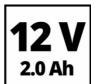

## **Technical Data**

- Accumulator 12 V | 2 Ah | Li-Ion

- Charging time 45min - Number of gears

- Idle speed (gear 1) 0-400 min^-1 - Idle speed (gear 2) 0-1400 min^-1 - Max. torque hard 30 Nm

- Number of torque steps 20 settings

Drill and bit set, 70 pcs Power Tools Accessory Item No.: 4258085 Bar Code: 4006825563610 Einhell Grey

12V 2,0Ah Li-Battery Battery Item No.: 4511472 Bar Code: 4006825634655 Einhell Accessory