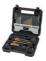

**Cordless Drill** 

TE-CD 12/1 Li (2x2,0Ah)

Item No.: 4513594

Ident No.: 11029

Bar Code: 4006825633399

The Einhell TE-CD 12/1 Li (1x2.0 Ah) cordless drill makes it possible: Two tools in one for finely adjustable screwdriving and powerful drilling. This is ensured by the high-performance 2-speed gearing. A high-speed charger for the batteries without self-discharge is also included, so one battery can be charged up ready for use in 45 minutes. The robust metal gearing is designed for maximum durability. For working with precision there is electronic speed control with 20 settings. The LED lighting provides optimum illumination even for dark corners. For user-friendly handling the cordless drill has ergonomic design and Softgrip. A high-speed charger & two batteries are also included. Supplied in a storage box with magnetic lock.

## **Features & Benefits**

- Always Ready-for-use due to Li-ion technology without discharging
- 2-speed gearing for powerful drilling and screwing
- Speed electronics for material and application suitable working
- LED lighting for optimum operation in dark areas
- Extremely easy to work with due to ergonomic design and Softgrip
- Robust metal gearing for maximum durability
- Incl. 45min charger and 2x 2.0 Ah battery
- Supplied in practical storage carton with magnetic lock