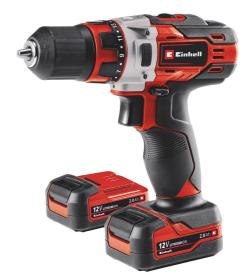

**Cordless Drill** 

TE-CD 12/1 Li (2x2,0Ah)

Item No.: 4513594

Ident No.: 11029

Bar Code: 4006825633399

The Einhell TE-CD 12/1 Li (1x2.0 Ah) cordless drill makes it possible: Two tools in one for finely adjustable screwdriving and powerful drilling. This is ensured by the high-performance 2-speed gearing. A high-speed charger for the batteries without self-discharge is also included, so one battery can be charged up ready for use in 45 minutes. The robust metal gearing is designed for maximum durability. For working with precision there is electronic speed control with 20 settings. The LED lighting provides optimum illumination even for dark corners. For user-friendly handling the cordless drill has ergonomic design and Softgrip. A high-speed charger & two batteries are also included. Supplied in a storage box with magnetic lock.

## **Features & Benefits**

- Always Ready-for-use due to Li-ion technology without discharging
- 2-speed gearing for powerful drilling and screwing
- Speed electronics for material and application suitable working
- LED lighting for optimum operation in dark areas
- Extremely easy to work with due to ergonomic design and Softgrip
- Robust metal gearing for maximum durability
- Incl. 45min charger and 2x 2.0 Ah battery
- Supplied in practical storage carton with magnetic lock

## **Technical Data**

- Accumulator 12 V | 2 Ah | Li-Ion

- Charging time 45min - Number of gears

- Idle speed (gear 1) 0-400 min^-1 - Idle speed (gear 2) 0-1400 min^-1 - Max. torque hard 30 Nm

- Number of torque steps 20 settings

- Drill chuck 10 mm | single sleeve

- Number of accumulators 2 Pieces