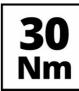

## **Technical Data**

- Accumulator 12 V | 2 Ah | Li-Ion

- Charging time 45min - Number of gears

- Idle speed (gear 1) 0-400 min^-1 - Idle speed (gear 2) 0-1400 min^-1 - Max. torque hard 30 Nm

- Number of torque steps 20 settings