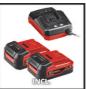

**Cordless Drill** 

TE-CD 12/1 Li (2x2,0Ah)

Item No.: 4513594

Ident No.: 11029

Bar Code: 4006825633399

The Einhell TE-CD 12/1 Li (1x2.0 Ah) cordless drill makes it possible: Two tools in one for finely adjustable screwdriving and powerful drilling. This is ensured by the high-performance 2-speed gearing. A high-speed charger for the batteries without self-discharge is also included, so one battery can be charged up ready for use in 45 minutes. The robust metal gearing is designed for maximum durability. For working with precision there is electronic speed control with 20 settings. The LED lighting provides optimum illumination even for dark corners. For user-friendly handling the cordless drill has ergonomic design and Softgrip. A high-speed charger & two batteries are also included. Supplied in a storage box with magnetic lock.

## **Features & Benefits**

- Always Ready-for-use due to Li-ion technology without discharging
- 2-speed gearing for powerful drilling and screwing
- Speed electronics for material and application suitable working
- LED lighting for optimum operation in dark areas
- Extremely easy to work with due to ergonomic design and Softgrip
- Robust metal gearing for maximum durability
- Incl. 45min charger and 2x 2.0 Ah battery
- Supplied in practical storage carton with magnetic lock