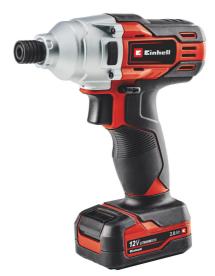

**Cordless Impact Driver** 

**TE-CI 12 Li (1x2,0Ah)** 

Item No.: 4510050

Ident No.: 11029

Bar Code: 4006825628708

The Einhell TE-Cl 12 Li (1x2.0Ah) cordless impact driver enables screws to be screwed in and out in rapid succession. The special impact mechanism protects the wrists against excessive torsional forces. It makes effortless work of driving in large/long screws. Electronic speed control ensures that the tool can be adjusted to the particular application and material. The 6.35 mm (%") hexagon mount is ready at all times for the tool accessories required. Short and light in design, the impact driver has ergonomic Softgrip surfaces. The LED light provides optimum illumination for the work area. The product is supplied with a 45 min charger, one 2.0 Ah rechargeable battery and a practical storage box with magnetic fastener.

## Features & Benefits

- Impact drilling function for universal operation
- Speed electronics for material and application suitable working
- Short, lightweight design with ergonomic Softgrip surfaces
- Complete with LED lamp to illuminate the work area
- 6.35 mm (1/4") hexagon mount
- Incl. 45 min charger and 1x 2.0 Ah rechargeable battery
- Supplied in a practical storage carton with magnetic fastener