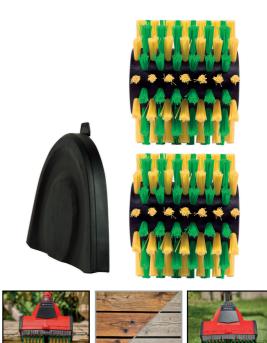

## Surface Brush Accessory

Bürste SOFT (Holz, Kunstrasen)

Item No.: 3424121

Ident No.: 11019

Bar Code: 4006825646252

The Einhell SOFT surface brush (wood, artificial turf) is an accessory for the Einhell PICOBELLA cordless surface brush. The soft nylon brush is ideally suited for cleaning wood and artificial turf, including terrace boarding and decks made of softwood and hardwood profiles and WPC/BPC. For artificial turf the soft brushes clean the fibers and raise them upright, so that the artificial turf looks like new again. The SOFT surface brush is not suitable for sealed surfaces. The brush has a diameter of 115 mm and a working width of 195 mm. Other brushes for the Einhell PICOBELLA are available separately.

## **Features & Benefits**

- Nylon brush, suitable for cleaning wood and artificial turf
- Ideally suited for cleaning soft & hardwood profiles and WPC/BPC
- Ideally suited for brushing/freshening up artificial turf
- Brush diameter: 115 mm
- Cleaning width: 195 mm
- Not suitable for sealed surfaces
- Inclusive additional splash protection cover

## **Technical Data**

| - Diameter                      | 115 mm   |
|---------------------------------|----------|
| - Working width                 | 195 mm   |
| - Max. allowed speed            | 1400 rpm |
| - Number of included brush sets | 1        |