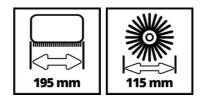

## Surface Brush Accessory

Bürste SOFT (Holz, Kunstrasen)

Item No.: 3424121

Ident No.: 11019

Bar Code: 4006825646252

The Einhell SOFT surface brush (wood, artificial turf) is an accessory for the Einhell PICOBELLA cordless surface brush. The soft nylon brush is ideally suited for cleaning wood and artificial turf, including terrace boarding and decks made of softwood and hardwood profiles and WPC/BPC. For artificial turf the soft brushes clean the fibers and raise them upright, so that the artificial turf looks like new again. The SOFT surface brush is not suitable for sealed surfaces. The brush has a diameter of 115 mm and a working width of 195 mm. Other brushes for the Einhell PICOBELLA are available separately.

## **Features & Benefits**

- Nylon brush, suitable for cleaning wood and artificial turf
- Ideally suited for cleaning soft & hardwood profiles and WPC/BPC
- Ideally suited for brushing/freshening up artificial turf
- Brush diameter: 115 mm
- Cleaning width: 195 mm
- Not suitable for sealed surfaces
- Inclusive additional splash protection cover

## **Technical Data**

| - Diameter                      | 115 mm   |
|---------------------------------|----------|
| - Working width                 | 195 mm   |
| - Max. allowed speed            | 1400 rpm |
| - Number of included brush sets | 1        |