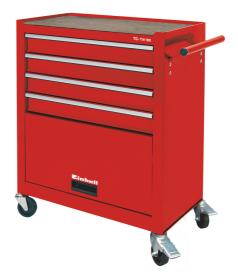

**Workshop Trolley** 

**TC-TW 100** 

Item No.: 4510170

Ident No.: 11016

Bar Code: 4006825614305

The Einhell TC-TW 100 tool trolley is a sturdy and reliable partner for maintaining an overview in the workshop and keeping it tidy. With four loadbearing, rotating castors made of plastic and a push-handle, the tool trolley can be used right where the work needs to be done. Two parking brakes on the castors ensure that it stays securely exactly where the hobby DIY enthusiast wants it to be. The TC-TW 100 is fitted with four smooth-running drawers with an interlock system, and a storage compartment with flap cover, specially designed for machines. A tray with a mat is ideal for sensitive tools. The tool trolley from Einhell has a maximum load capacity of 75 kilograms.

## **Features & Benefits**

- 4 smoothly running drawers with interlock system
- Storage compartment with flap for machines
- 4 swiveling rollers made of plastic, incl. 2 with parking brake
- Depot area with mat
- Push-handle