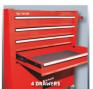

**Workshop Trolley** 

**TC-TW 100** 

Item No.: 4510170

Ident No.: 11016

Bar Code: 4006825614305

The Einhell TC-TW 100 tool trolley is a sturdy and reliable partner for maintaining an overview in the workshop and keeping it tidy. With four loadbearing, rotating castors made of plastic and a push-handle, the tool trolley can be used right where the work needs to be done. Two parking brakes on the castors ensure that it stays securely exactly where the hobby DIY enthusiast wants it to be. The TC-TW 100 is fitted with four smooth-running drawers with an interlock system, and a storage compartment with flap cover, specially designed for machines. A tray with a mat is ideal for sensitive tools. The tool trolley from Einhell has a maximum load capacity of 75 kilograms.

## **Features & Benefits**

- 4 smoothly running drawers with interlock system
- Storage compartment with flap for machines
- 4 swiveling rollers made of plastic, incl. 2 with parking brake
- Depot area with mat
- Push-handle