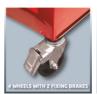

**Workshop Trolley** 

**TC-TW 100** 

Item No.: 4510170

Ident No.: 11016

Bar Code: 4006825614305

The Einhell TC-TW 100 tool trolley is a sturdy and reliable partner for maintaining an overview in the workshop and keeping it tidy. With four loadbearing, rotating castors made of plastic and a push-handle, the tool trolley can be used right where the work needs to be done. Two parking brakes on the castors ensure that it stays securely exactly where the hobby DIY enthusiast wants it to be. The TC-TW 100 is fitted with four smooth-running drawers with an interlock system, and a storage compartment with flap cover, specially designed for machines. A tray with a mat is ideal for sensitive tools. The tool trolley from Einhell has a maximum load capacity of 75 kilograms.

## **Features & Benefits**

- 4 smoothly running drawers with interlock system
- Storage compartment with flap for machines
- 4 swiveling rollers made of plastic, incl. 2 with parking brake
- Depot area with mat
- Push-handle