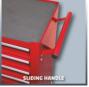

**Workshop Trolley** 

**TC-TW 100** 

Item No.: 4510170

Ident No.: 11016

Bar Code: 4006825614305

The Einhell TC-TW 100 tool trolley is a sturdy and reliable partner for maintaining an overview in the workshop and keeping it tidy. With four loadbearing, rotating castors made of plastic and a push-handle, the tool trolley can be used right where the work needs to be done. Two parking brakes on the castors ensure that it stays securely exactly where the hobby DIY enthusiast wants it to be. The TC-TW 100 is fitted with four smooth-running drawers with an interlock system, and a storage compartment with flap cover, specially designed for machines. A tray with a mat is ideal for sensitive tools. The tool trolley from Einhell has a maximum load capacity of 75 kilograms.

## **Features & Benefits**

- 4 smoothly running drawers with interlock system
- Storage compartment with flap for machines
- 4 swiveling rollers made of plastic, incl. 2 with parking brake
- Depot area with mat
- Push-handle