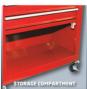

**Workshop Trolley** 

**TC-TW 100** 

Item No.: 4510170

Ident No.: 11016

Bar Code: 4006825614305

The Einhell TC-TW 100 tool trolley is a sturdy and reliable partner for maintaining an overview in the workshop and keeping it tidy. With four loadbearing, rotating castors made of plastic and a push-handle, the tool trolley can be used right where the work needs to be done. Two parking brakes on the castors ensure that it stays securely exactly where the hobby DIY enthusiast wants it to be. The TC-TW 100 is fitted with four smooth-running drawers with an interlock system, and a storage compartment with flap cover, specially designed for machines. A tray with a mat is ideal for sensitive tools. The tool trolley from Einhell has a maximum load capacity of 75 kilograms.

## **Features & Benefits**

- 4 smoothly running drawers with interlock system
- Storage compartment with flap for machines
- 4 swiveling rollers made of plastic, incl. 2 with parking brake
- Depot area with mat
- Push-handle