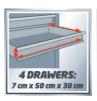

**Workshop Trolley** 

**TC-TW 100** 

Item No.: 4510170

Ident No.: 11016

Bar Code: 4006825614305

The Einhell TC-TW 100 tool trolley is a sturdy and reliable partner for maintaining an overview in the workshop and keeping it tidy. With four loadbearing, rotating castors made of plastic and a push-handle, the tool trolley can be used right where the work needs to be done. Two parking brakes on the castors ensure that it stays securely exactly where the hobby DIY enthusiast wants it to be. The TC-TW 100 is fitted with four smooth-running drawers with an interlock system, and a storage compartment with flap cover, specially designed for machines. A tray with a mat is ideal for sensitive tools. The tool trolley from Einhell has a maximum load capacity of 75 kilograms.

## **Features & Benefits**

- 4 smoothly running drawers with interlock system
- Storage compartment with flap for machines
- 4 swiveling rollers made of plastic, incl. 2 with parking brake
- Depot area with mat
- Push-handle

## **Technical Data**

- Max. carrying capacity 75 kg

- Drawer type A 4 Pieces | 70 mm