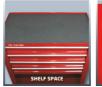

**Workshop Trolley** 

**TC-TW 100** 

Item No.: 4510170

Ident No.: 11016

Bar Code: 4006825614305

The Einhell TC-TW 100 tool trolley is a sturdy and reliable partner for maintaining an overview in the workshop and keeping it tidy. With four loadbearing, rotating castors made of plastic and a push-handle, the tool trolley can be used right where the work needs to be done. Two parking brakes on the castors ensure that it stays securely exactly where the hobby DIY enthusiast wants it to be. The TC-TW 100 is fitted with four smooth-running drawers with an interlock system, and a storage compartment with flap cover, specially designed for machines. A tray with a mat is ideal for sensitive tools. The tool trolley from Einhell has a maximum load capacity of 75 kilograms.

## **Features & Benefits**

- 4 smoothly running drawers with interlock system
- Storage compartment with flap for machines
- 4 swiveling rollers made of plastic, incl. 2 with parking brake
- Depot area with mat
- Push-handle