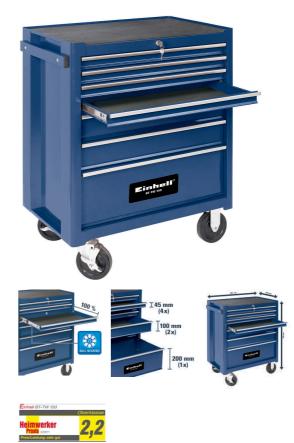

### ltem No.: 4510150

Ident No.: 11020

Bar Code: 4006825564136

The BT-TW 150 tool trolley is perfect for keeping the workshop, hobby room or garage tidy. Seven ball bearing mounted drawers, which can be pulled out fully on their telescopic rails, will keep all the tools you need within easy reach. All the drawers also have non-slip inserts and can be locked.

## **Features & Benefits**

- Seven ball bearing-mounted fully extending drawers (locking)
- Non-slip inserts in all drawers
- Non-slip worktop on the tool trolley
- Strong sheet steel frame
- 4 large easy-running wheels (2 are steerable with locking brake)

150 kg

4 Pieces | 50 mm

2 Pieces | 100 mm

1 Pieces | 205 mm

- Load capacity: max. 150 kg

# **Technical Data**

| - | Max. | carrying | capacity |  |
|---|------|----------|----------|--|
|---|------|----------|----------|--|

- Drawer type A
- Drawer type B
- Drawer type C