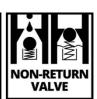

## **Features & Benefits**

- Aqua sensor with three automatic sensor starting heights
- Permanent mode
- ECO Power: higher delivery rate, lower power consumption
- Ergonomic carrying handle
- High-quality mech. seal for a long service life
- Cable rewind
- Pumphousing made of impact-resistant plastic
- Integrated suspension eyelet
- Easily reachable hose connection on the pump's topside
- Incl. universal connector
- Non-return valve