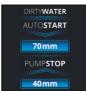

**Dirt Water Pump** 

**GE-DP 6935 A ECO** 

Item No.: 4171450

Ident No.: 11029

Bar Code: 4006825622270

The Einhell GE-DP 6935 A ECO dirty water pump with Aquasensor features Eco Power and a 690 W power rating to achieve a delivery rate of 17,500 liters per hour and a maximum delivery height of nine meters. It is designed for foreign bodies up to 35 mm in size. Thanks to Aqua Sensor technology the pump can operate with patented sensor adjustment at three automatic starting heights or can be used for continuous operation. The pump is of slimline design thanks to the use of the aqua sensor and can therefore be used in tight shafts as well. A high-quality mechanical seal contributes to a long service life. The pump housing is made of impact-resistant plastic. The hose connection is easily accessible on top of the pump.

## **Features & Benefits**

- Aqua sensor with three automatic sensor starting heights
- Permanent mode
- ECO Power: higher delivery rate, lower power consumption
- Ergonomic carrying handle
- High-quality mech. seal for a long service life
- Cable rewind
- Pumphousing made of impact-resistant plastic
- Integrated suspension eyelet
- Easily reachable hose connection on the pump's topside
- Incl. universal connector
- Non-return valve

## **Technical Data**

- Mains supply 230 V | 50 Hz - Power 690 W 17500 L/h - Max. delivery capacity - Max. delivery height 9 m - Max. immersion depth 7 m 35 °C - Max. water temperature - Max. size of foreign particles 35 mm