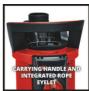

## **Features & Benefits**

- Aqua sensor with three automatic sensor starting heights
- Permanent mode
- ECO Power: higher delivery rate, lower power consumption
- Ergonomic carrying handle
- High-quality mech. seal for a long service life
- Cable rewind
- Pumphousing made of impact-resistant plastic
- Integrated suspension eyelet
- Easily reachable hose connection on the pump's topside
- Incl. universal connector
- Non-return valve