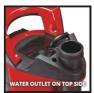

**Dirt Water Pump** 

**GE-DP 6935 A ECO** 

Item No.: 4171450

Ident No.: 11029

Bar Code: 4006825622270

The Einhell GE-DP 6935 A ECO dirty water pump with Aquasensor features Eco Power and a 690 W power rating to achieve a delivery rate of 17,500 liters per hour and a maximum delivery height of nine meters. It is designed for foreign bodies up to 35 mm in size. Thanks to Aqua Sensor technology the pump can operate with patented sensor adjustment at three automatic starting heights or can be used for continuous operation. The pump is of slimline design thanks to the use of the aqua sensor and can therefore be used in tight shafts as well. A high-quality mechanical seal contributes to a long service life. The pump housing is made of impact-resistant plastic. The hose connection is easily accessible on top of the pump.

## **Features & Benefits**

- Aqua sensor with three automatic sensor starting heights
- Permanent mode
- ECO Power: higher delivery rate, lower power consumption
- Ergonomic carrying handle
- High-quality mech. seal for a long service life
- Cable rewind
- Pumphousing made of impact-resistant plastic
- Integrated suspension eyelet
- Easily reachable hose connection on the pump's topside
- Incl. universal connector
- Non-return valve