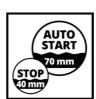

**Dirt Water Pump** 

**GE-DP 6935 A ECO** 

Item No.: 4171450

Ident No.: 11029

Bar Code: 4006825622270

The Einhell GE-DP 6935 A ECO dirty water pump with Aquasensor features Eco Power and a 690 W power rating to achieve a delivery rate of 17,500 liters per hour and a maximum delivery height of nine meters. It is designed for foreign bodies up to 35 mm in size. Thanks to Aqua Sensor technology the pump can operate with patented sensor adjustment at three automatic starting heights or can be used for continuous operation. The pump is of slimline design thanks to the use of the aqua sensor and can therefore be used in tight shafts as well. A high-quality mechanical seal contributes to a long service life. The pump housing is made of impact-resistant plastic. The hose connection is easily accessible on top of the pump.

## **Features & Benefits**

- Aqua sensor with three automatic sensor starting heights
- Permanent mode
- ECO Power: higher delivery rate, lower power consumption
- Ergonomic carrying handle
- High-quality mech. seal for a long service life
- Cable rewind
- Pumphousing made of impact-resistant plastic
- Integrated suspension eyelet
- Easily reachable hose connection on the pump's topside
- Incl. universal connector
- Non-return valve