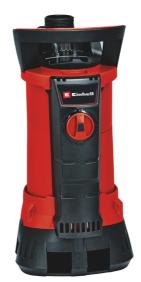

**Dirt Water Pump** 

**GE-DP 6935 A ECO** 

Item No.: 4171450

Ident No.: 11029

Bar Code: 4006825622270

The Einhell GE-DP 6935 A ECO dirty water pump with Aquasensor features Eco Power and a 690 W power rating to achieve a delivery rate of 17,500 liters per hour and a maximum delivery height of nine meters. It is designed for foreign bodies up to 35 mm in size. Thanks to Aqua Sensor technology the pump can operate with patented sensor adjustment at three automatic starting heights or can be used for continuous operation. The pump is of slimline design thanks to the use of the aqua sensor and can therefore be used in tight shafts as well. A high-quality mechanical seal contributes to a long service life. The pump housing is made of impact-resistant plastic. The hose connection is easily accessible on top of the pump.

## **Features & Benefits**

- Aqua sensor with three automatic sensor starting heights
- Permanent mode
- ECO Power: higher delivery rate, lower power consumption
- Ergonomic carrying handle
- High-quality mech. seal for a long service life
- Cable rewind
- Pumphousing made of impact-resistant plastic
- Integrated suspension eyelet
- Easily reachable hose connection on the pump's topside
- Incl. universal connector
- Non-return valve