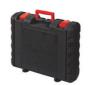

**Rotary Hammer Kit** 

RT-RH 32 Kit

Item No.: 4258485

Ident No.: 11049

Bar Code: 4006825578935

The Einhell rotary hammer set RT-RH 32 Kit is designed for performing work of drilling, impact drilling and chiseling with chisel lock with a 1,250 W powerhouse. The pneumatic impact mechanism delivers an impact power of 3.5 J for drilling up to 32 mm in concrete. The rotary hammer is equipped with a SDS-plus tool chuck, an aluminium gear head, an infinitely adjustable drilling depth stop made of solid metal and a cable clip. The vibrationcushioned main handle absorbs vibrations, large soft grip surfaces and the additional handle with ribs provide a firm hold. The overload safety stop provides enhanced safety. The set includes 10 drills (Ø5-16 mm), a drill bit (Ø 68 mm), a pointed and flat chisel in a practical transport and storage case.

## Features & Benefits

- 3 functions: Drilling, impact drilling, chiseling with lock
- Overload safety stop for extra user safety
- Large soft grip surfaces for pleasant working
- Pneumatic impact mechanism for very good forward traction
- Rugged SDS-plus tool chuck
- Low-vibration operations by vibration-cushioned main handle
- Robust aluminium gear head
- Additional handle with ribs for secure fastening
- Infinitely adjustable drilling depth stop made of solid metal
- Cable clip for fixing the wound-up cable
- Incl. 10 drills (Ø 5-16 mm) and drill bit (Ø 68 mm)
- Incl. pointed and flat chisel
- Supplied in a practical transport and storage case