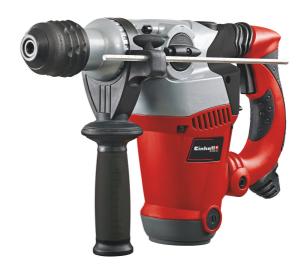

**Rotary Hammer Kit** 

RT-RH 32 Kit

Item No.: 4258485

Ident No.: 11049

Bar Code: 4006825578935

The Einhell rotary hammer set RT-RH 32 Kit is designed for performing work of drilling, impact drilling and chiseling with chisel lock with a 1,250 W powerhouse. The pneumatic impact mechanism delivers an impact power of 3.5 J for drilling up to 32 mm in concrete. The rotary hammer is equipped with a SDS-plus tool chuck, an aluminium gear head, an infinitely adjustable drilling depth stop made of solid metal and a cable clip. The vibrationcushioned main handle absorbs vibrations, large soft grip surfaces and the additional handle with ribs provide a firm hold. The overload safety stop provides enhanced safety. The set includes 10 drills (Ø5-16 mm), a drill bit (Ø 68 mm), a pointed and flat chisel in a practical transport and storage case.

## Features & Benefits

- 3 functions: Drilling, impact drilling, chiseling with lock
- Overload safety stop for extra user safety
- Large soft grip surfaces for pleasant working
- Pneumatic impact mechanism for very good forward traction
- Rugged SDS-plus tool chuck
- Low-vibration operations by vibration-cushioned main handle
- Robust aluminium gear head
- Additional handle with ribs for secure fastening
- Infinitely adjustable drilling depth stop made of solid metal
- Cable clip for fixing the wound-up cable
- Incl. 10 drills (Ø 5-16 mm) and drill bit (Ø 68 mm)
- Incl. pointed and flat chisel
- Supplied in a practical transport and storage case