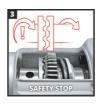

**Rotary Hammer Kit** 

RT-RH 32 Kit

Item No.: 4258485

Ident No.: 11049

Bar Code: 4006825578935

The Einhell rotary hammer set RT-RH 32 Kit is designed for performing work of drilling, impact drilling and chiseling with chisel lock with a 1,250 W powerhouse. The pneumatic impact mechanism delivers an impact power of 3.5 J for drilling up to 32 mm in concrete. The rotary hammer is equipped with a SDS-plus tool chuck, an aluminium gear head, an infinitely adjustable drilling depth stop made of solid metal and a cable clip. The vibrationcushioned main handle absorbs vibrations, large soft grip surfaces and the additional handle with ribs provide a firm hold. The overload safety stop provides enhanced safety. The set includes 10 drills (Ø5-16 mm), a drill bit (Ø 68 mm), a pointed and flat chisel in a practical transport and storage case.

## Features & Benefits

- 3 functions: Drilling, impact drilling, chiseling with lock
- Overload safety stop for extra user safety
- Large soft grip surfaces for pleasant working
- Pneumatic impact mechanism for very good forward traction
- Rugged SDS-plus tool chuck
- Low-vibration operations by vibration-cushioned main handle
- Robust aluminium gear head
- Additional handle with ribs for secure fastening
- Infinitely adjustable drilling depth stop made of solid metal
- Cable clip for fixing the wound-up cable
- Incl. 10 drills (Ø 5-16 mm) and drill bit (Ø 68 mm)
- Incl. pointed and flat chisel
- Supplied in a practical transport and storage case