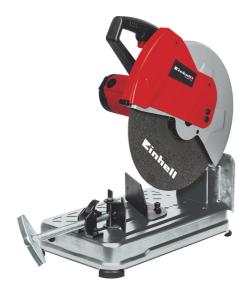

**Metal Cutting Saw** 

**TC-MC 355** 

Item No.: 4503135

Ident No.: 11029

Bar Code: 4006825619966

The Einhell TC-MC 355 metal cutting-off machine is the ideal tool for easily and effectively cutting to size and cutting through metal in various thicknesses. With 2300 W and 4000 rpm, it is a high-performance machine. The softstart function protects the mechanical system against high torque. The height stop enables the cutting height to be precisely adjusted. The blade lock ensures that the blade can be changed safely. With the cutting wheel (Ø 355 mm x 25.4 mm x 3.2 mm) you are ideally equipped. The clamping mechanism with quick-release lock enables sizing cuts of -15 to 45 degrees to be performed. A spark deflector provides protection against glowing sparks. The product is supplied with a tool holder, transport brace and handle

## Features & Benefits

- Soft start to protect the mechanics against high torque
- Adjustable height stop for setting the cutting height
- Blade lock for safe blade change
- Clamping mechanism with quick-release lock (-15° 45°)
- Spark deflector protects the surrounding area from glowing sparks
- Tool holder for the supplied hex wrench
- Transport brace and additional handle for transport