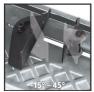

## Features & Benefits

- Soft start to protect the mechanics against high torque
- Adjustable height stop for setting the cutting height
- Blade lock for safe blade change
- Clamping mechanism with quick-release lock (-15° 45°)
- Spark deflector protects the surrounding area from glowing sparks
- Tool holder for the supplied hex wrench
- Transport brace and additional handle for transport

## **Technical Data**

- mains supply 220-240 V | 50 Hz

- power rating 2300 W

Ø 355 x Ø 25.4 x 3.2 mm - cutting disc 4000 min^-1

- idle speed - mitre saw -15° -45° - Clamping range 230 mm - Saw width 90° round 100 mm