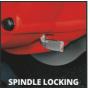

**Metal Cutting Saw** 

**TC-MC 355** 

Item No.: 4503135

Ident No.: 11029

Bar Code: 4006825619966

The Einhell TC-MC 355 metal cutting-off machine is the ideal tool for easily and effectively cutting to size and cutting through metal in various thicknesses. With 2300 W and 4000 rpm, it is a high-performance machine. The softstart function protects the mechanical system against high torque. The height stop enables the cutting height to be precisely adjusted. The blade lock ensures that the blade can be changed safely. With the cutting wheel (Ø 355 mm x 25.4 mm x 3.2 mm) you are ideally equipped. The clamping mechanism with quick-release lock enables sizing cuts of -15 to 45 degrees to be performed. A spark deflector provides protection against glowing sparks. The product is supplied with a tool holder, transport brace and handle

## Features & Benefits

- Soft start to protect the mechanics against high torque
- Adjustable height stop for setting the cutting height
- Blade lock for safe blade change
- Clamping mechanism with quick-release lock (-15° 45°)
- Spark deflector protects the surrounding area from glowing sparks
- Tool holder for the supplied hex wrench
- Transport brace and additional handle for transport