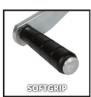

**Hand Winch** 

**TC-WI 500** 

Item No.: 2260160

Ident No.: 11019

Bar Code: 4006825643909

The Einhell TC-WI 500 hand winch can handle a maximum payload of 500 kilograms. The hand winch from Einhell has a 10 meter twist-free wire cable (Ø 4.2 mm) with a load hook and a retention latch. The retention latch prevents the load from being unhooked accidentally. Thanks to a return stop the cable and the load can be stopped securely. The hand crank has a soft grip for a firm, secure hold and a comfortable working. There is a mounting plate with holes for quick and easy fixation.

## Features & Benefits

- 10 m twist-free wire cable (Ø 4.2 mm)
- Incl. load hook with retention latch
- Return stop to stop the cable and the load securely
- A soft grip on the hand crank ensures comfortable working
- Easy to fix thanks to mounting plate with holes
- The max. payload of the hand winch is 500kg
- Retention latch prevents the load being unhooked accidentally