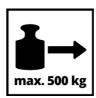

**Hand Winch** 

**TC-WI 500** 

Item No.: 2260160

Ident No.: 11019

Bar Code: 4006825643909

The Einhell TC-WI 500 hand winch can handle a maximum payload of 500 kilograms. The hand winch from Einhell has a 10 meter twist-free wire cable (Ø 4.2 mm) with a load hook and a retention latch. The retention latch prevents the load from being unhooked accidentally. Thanks to a return stop the cable and the load can be stopped securely. The hand crank has a soft grip for a firm, secure hold and a comfortable working. There is a mounting plate with holes for quick and easy fixation.

## Features & Benefits

- 10 m twist-free wire cable (Ø 4.2 mm)
- Incl. load hook with retention latch
- Return stop to stop the cable and the load securely
- A soft grip on the hand crank ensures comfortable working
- Easy to fix thanks to mounting plate with holes
- The max. payload of the hand winch is 500kg
- Retention latch prevents the load being unhooked accidentally

## **Technical Data**

- Max. pulling force 500 kg - Steel cable length 10 m - Diameter of non-sef-turning steel cable 4.2 mm - Automatic brake