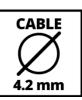

**Hand Winch** 

**TC-WI 500** 

Item No.: 2260160

Ident No.: 11019

Bar Code: 4006825643909

The Einhell TC-WI 500 hand winch can handle a maximum payload of 500 kilograms. The hand winch from Einhell has a 10 meter twist-free wire cable (Ø 4.2 mm) with a load hook and a retention latch. The retention latch prevents the load from being unhooked accidentally. Thanks to a return stop the cable and the load can be stopped securely. The hand crank has a soft grip for a firm, secure hold and a comfortable working. There is a mounting plate with holes for quick and easy fixation.

## Features & Benefits

- 10 m twist-free wire cable (Ø 4.2 mm)
- Incl. load hook with retention latch
- Return stop to stop the cable and the load securely
- A soft grip on the hand crank ensures comfortable working
- Easy to fix thanks to mounting plate with holes
- The max. payload of the hand winch is 500kg
- Retention latch prevents the load being unhooked accidentally

## **Technical Data**

- Max. pulling force 500 kg - Steel cable length 10 m - Diameter of non-sef-turning steel cable 4.2 mm - Automatic brake