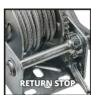

**Hand Winch** 

**TC-WI 500** 

Item No.: 2260160

Ident No.: 11019

Bar Code: 4006825643909

The Einhell TC-WI 500 hand winch can handle a maximum payload of 500 kilograms. The hand winch from Einhell has a 10 meter twist-free wire cable (Ø 4.2 mm) with a load hook and a retention latch. The retention latch prevents the load from being unhooked accidentally. Thanks to a return stop the cable and the load can be stopped securely. The hand crank has a soft grip for a firm, secure hold and a comfortable working. There is a mounting plate with holes for quick and easy fixation.

## Features & Benefits

- 10 m twist-free wire cable (Ø 4.2 mm)
- Incl. load hook with retention latch
- Return stop to stop the cable and the load securely
- A soft grip on the hand crank ensures comfortable working
- Easy to fix thanks to mounting plate with holes
- The max. payload of the hand winch is 500kg
- Retention latch prevents the load being unhooked accidentally