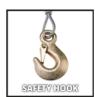

**Hand Winch** 

**TC-WI 500** 

Item No.: 2260160

Ident No.: 11019

Bar Code: 4006825643909

The Einhell TC-WI 500 hand winch can handle a maximum payload of 500 kilograms. The hand winch from Einhell has a 10 meter twist-free wire cable (Ø 4.2 mm) with a load hook and a retention latch. The retention latch prevents the load from being unhooked accidentally. Thanks to a return stop the cable and the load can be stopped securely. The hand crank has a soft grip for a firm, secure hold and a comfortable working. There is a mounting plate with holes for quick and easy fixation.

## Features & Benefits

- 10 m twist-free wire cable (Ø 4.2 mm)
- Incl. load hook with retention latch
- Return stop to stop the cable and the load securely
- A soft grip on the hand crank ensures comfortable working
- Easy to fix thanks to mounting plate with holes
- The max. payload of the hand winch is 500kg
- Retention latch prevents the load being unhooked accidentally