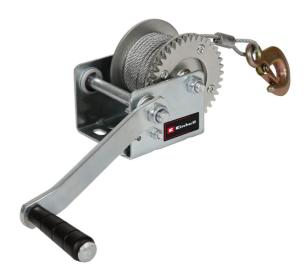

**Hand Winch** 

**TC-WI 500** 

Item No.: 2260160

Ident No.: 11019

Bar Code: 4006825643909

The Einhell TC-WI 500 hand winch can handle a maximum payload of 500 kilograms. The hand winch from Einhell has a 10 meter twist-free wire cable (Ø 4.2 mm) with a load hook and a retention latch. The retention latch prevents the load from being unhooked accidentally. Thanks to a return stop the cable and the load can be stopped securely. The hand crank has a soft grip for a firm, secure hold and a comfortable working. There is a mounting plate with holes for quick and easy fixation.

## Features & Benefits

- 10 m twist-free wire cable (Ø 4.2 mm)
- Incl. load hook with retention latch
- Return stop to stop the cable and the load securely
- A soft grip on the hand crank ensures comfortable working
- Easy to fix thanks to mounting plate with holes
- The max. payload of the hand winch is 500kg
- Retention latch prevents the load being unhooked accidentally

## **Technical Data**

- Max. pulling force 500 kg - Steel cable length 10 m - Diameter of non-sef-turning steel cable 4.2 mm - Automatic brake