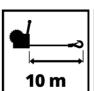

**Hand Winch** 

**TC-WI 500** 

Item No.: 2260160

Ident No.: 11019

Bar Code: 4006825643909

The Einhell TC-WI 500 hand winch can handle a maximum payload of 500 kilograms. The hand winch from Einhell has a 10 meter twist-free wire cable (Ø 4.2 mm) with a load hook and a retention latch. The retention latch prevents the load from being unhooked accidentally. Thanks to a return stop the cable and the load can be stopped securely. The hand crank has a soft grip for a firm, secure hold and a comfortable working. There is a mounting plate with holes for quick and easy fixation.

## Features & Benefits

- 10 m twist-free wire cable (Ø 4.2 mm)
- Incl. load hook with retention latch
- Return stop to stop the cable and the load securely
- A soft grip on the hand crank ensures comfortable working
- Easy to fix thanks to mounting plate with holes
- The max. payload of the hand winch is 500kg
- Retention latch prevents the load being unhooked accidentally

## **Technical Data**

- Max. pulling force 500 kg - Steel cable length 10 m - Diameter of non-sef-turning steel cable 4.2 mm - Automatic brake