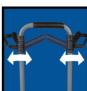

**Hand Truck** 

BT-HT 100/1

Item No.: 2260126

Ident No.: 11028

Bar Code: 4006825631005

The Einhell BT-HT 100/1 sack trolley is low in weight yet sturdy in design and has a maximum load capacity of 100 kilograms. The agility of the sack trolley makes it ideal for maneuvering about, even along winding passageways. It is also user-friendly thanks to the swing-out handles. The steel/plastic frame can also be pulled in and out. For easy and space-saving storage the handles can be folded in, as can the wheels and the base plate.

## **Features & Benefits**

- Light yet sturdy design with a max. load capacity of 100 kg
- Agile and comfortable to maneuver thanks to the swing-out handles
- Flat storage thanks to folding handles, wheels and base plate
- The steel/plastic frame can also be pulled in and out