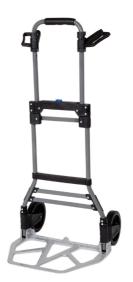

**Hand Truck** 

BT-HT 100/1

Item No.: 2260126

Ident No.: 11028

Bar Code: 4006825631005

The Einhell BT-HT 100/1 sack trolley is low in weight yet sturdy in design and has a maximum load capacity of 100 kilograms. The agility of the sack trolley makes it ideal for maneuvering about, even along winding passageways. It is also user-friendly thanks to the swing-out handles. The steel/plastic frame can also be pulled in and out. For easy and space-saving storage the handles can be folded in, as can the wheels and the base plate.

## **Features & Benefits**

- Light yet sturdy design with a max. load capacity of 100 kg
- Agile and comfortable to maneuver thanks to the swing-out handles
- Flat storage thanks to folding handles, wheels and base plate
- The steel/plastic frame can also be pulled in and out