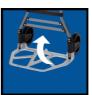

**Hand Truck** 

BT-HT 100/1

Item No.: 2260126

Ident No.: 11028

Bar Code: 4006825631005

The Einhell BT-HT 100/1 sack trolley is low in weight yet sturdy in design and has a maximum load capacity of 100 kilograms. The agility of the sack trolley makes it ideal for maneuvering about, even along winding passageways. It is also user-friendly thanks to the swing-out handles. The steel/plastic frame can also be pulled in and out. For easy and space-saving storage the handles can be folded in, as can the wheels and the base plate.

## **Features & Benefits**

- Light yet sturdy design with a max. load capacity of 100 kg
- Agile and comfortable to maneuver thanks to the swing-out handles
- Flat storage thanks to folding handles, wheels and base plate
- The steel/plastic frame can also be pulled in and out