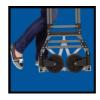

**Hand Truck** 

BT-HT 100/1

Item No.: 2260126

Ident No.: 11028

Bar Code: 4006825631005

The Einhell BT-HT 100/1 sack trolley is low in weight yet sturdy in design and has a maximum load capacity of 100 kilograms. The agility of the sack trolley makes it ideal for maneuvering about, even along winding passageways. It is also user-friendly thanks to the swing-out handles. The steel/plastic frame can also be pulled in and out. For easy and space-saving storage the handles can be folded in, as can the wheels and the base plate.

## **Features & Benefits**

- Light yet sturdy design with a max. load capacity of 100 kg
- Agile and comfortable to maneuver thanks to the swing-out handles
- Flat storage thanks to folding handles, wheels and base plate
- The steel/plastic frame can also be pulled in and out