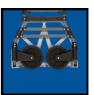

**Hand Truck** 

BT-HT 100/1

Item No.: 2260126

Ident No.: 11028

Bar Code: 4006825631005

The Einhell BT-HT 100/1 sack trolley is low in weight yet sturdy in design and has a maximum load capacity of 100 kilograms. The agility of the sack trolley makes it ideal for maneuvering about, even along winding passageways. It is also user-friendly thanks to the swing-out handles. The steel/plastic frame can also be pulled in and out. For easy and space-saving storage the handles can be folded in, as can the wheels and the base plate.

## **Features & Benefits**

- Light yet sturdy design with a max. load capacity of 100 kg
- Agile and comfortable to maneuver thanks to the swing-out handles
- Flat storage thanks to folding handles, wheels and base plate
- The steel/plastic frame can also be pulled in and out