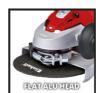

## Features & Benefits

- Disk guard with quick adjust
- Spindle lock for easy disc change
- Low in vibrations
- Sturdy and flat metal gear head
- Additional handle and main handle with soft grip
- Additional handle can be fitted in 3 positions
- Restart protection
- Safety switch
- Face spanner can be stored in additional handle
- Cable clip for fixing coilded cable
- Cutting wheel not included