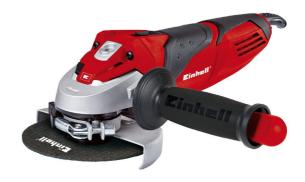

**Angle Grinder** 

TE-AG 125/750

Item No.: 4430880

Ident No.: 11059

Bar Code: 4006825583267

The TE-AG 125/750 angle grinder is a high-quality tool for experts with exacting demands, whose strong points are demonstrated to the full on a broad spectrum of cutting, grinding and roughing jobs everywhere in the home, workshop and garage. A wheel guard with no-tool quick-adjust facility can be adapted with just a twist of the hand to any task, while the spindle stop permits easy and speed tool change.

## Features & Benefits

- Disk guard with quick adjust
- Spindle lock for easy disc change
- Low in vibrations
- Sturdy and flat metal gear head
- Additional handle and main handle with soft grip
- Additional handle can be fitted in 3 positions
- Restart protection
- Safety switch
- Face spanner can be stored in additional handle
- Cable clip for fixing coilded cable
- Cutting wheel not included