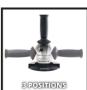

## Features & Benefits

- Disk guard with quick adjust
- Spindle lock for easy disc change
- Low in vibrations
- Sturdy and flat metal gear head
- Additional handle and main handle with soft grip
- Additional handle can be fitted in 3 positions
- Restart protection
- Safety switch
- Face spanner can be stored in additional handle
- Cable clip for fixing coilded cable
- Cutting wheel not included