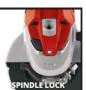

**Angle Grinder** 

TE-AG 125/750

Item No.: 4430880

Ident No.: 11059

Bar Code: 4006825583267

The TE-AG 125/750 angle grinder is a high-quality tool for experts with exacting demands, whose strong points are demonstrated to the full on a broad spectrum of cutting, grinding and roughing jobs everywhere in the home, workshop and garage. A wheel guard with no-tool quick-adjust facility can be adapted with just a twist of the hand to any task, while the spindle stop permits easy and speed tool change.

## Features & Benefits

- Disk guard with quick adjust
- Spindle lock for easy disc change
- Low in vibrations
- Sturdy and flat metal gear head
- Additional handle and main handle with soft grip
- Additional handle can be fitted in 3 positions
- Restart protection
- Safety switch
- Face spanner can be stored in additional handle
- Cable clip for fixing coilded cable
- Cutting wheel not included