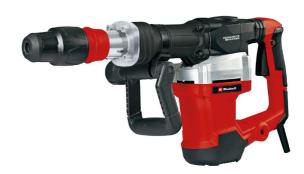

#### **Demolition Hammer**

**TE-DH 1027** 

Item No.: 4139090

Ident No.: 11039

Bar Code: 4006825598377

The Einhell demolition hammer TE-DH 1027 delivers top demolition performance with its single impact power of 32 J, so it is the right choice. The demolition hammer is of robust, durable design for tough, continuous operation and has a robust SDS-max tool chuck. The carbon brushes switch off automatically to prevent malfunctions. A rugged 4 meter rubber cable provides maximum mobility. For low-vibration operation in spite of tough jobs there is a vibration-cushioned main handle. In addition, soft grip inlays in the additional handle provide further cushioning of the vibrations. This can be adjusted 180° vertically and 360° horizontally. The product is supplied in a transport and storage case complete with a pointed chisel.

### Features & Benefits

- High demolition performance by 32 J single impact power
- Robust SDS-max tool chuck for fast tool change
- Low-vibration operations by vibration-cushioned main handle
- Soft grip pads absorb vibrations also in additional handle
- 180°-horizontal / 360°-vertical adjustable additional handle
- Automatically switching off carbon brushes prevent malfunctions
- Robust, durable construction for strong long-term operations
- Robust 4 m rubber cable for maximum mobility
- Ready for immediate work thanks to the pointed chisel
- Supplied in a practical transport and storage case

#### **Technical Data**

- Mains supply 230-240 V | 50 Hz 1500 W - Power

- Impact rate 1900 min^-1 - Impact power 32 J

400 cm | H07RN-F - Power cord

- Tool holder SDS-Max