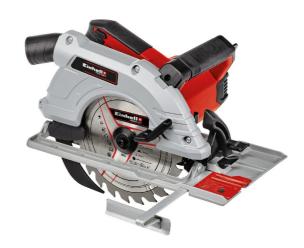

**Circular Saw** 

**TE-CS 190/1** 

Item No.: 4331005

Ident No.: 11018

Bar Code: 4006825641646

The Einhell Handheld Circular Saw TE-CS 190/1 is comfortable to use and offers practical, tool-free adjustment of cutting depth and tilt angle along with handy saw blade replacement thanks to the spindle lock. The large handle helps prevent fatigue when working. The high-quality baseplate is made of robust yet lightweight aluminum. The saw blade is made of high-grade carbide. The splitter adapts to the cutting depth, while the parallel stop enables precise and clean cuts. The dust extraction adapter helps keeps the workplace clean. High-quality LED lighting ensures optimum illumination of the cutting area. The handheld circular saw is also compatible with all Einhell guide rails.

## **Features & Benefits**

- Easy adjustment without tools (cutting depth, tilt angle)
- Large handle for tireless working
- High-quality LED for optimum illumination of the cutting area
- High-quality baseplate made of aluminium
- Easy changing of the saw blade thanks to the spindle lock
- High-grade carbide blade for clean cuts
- Dust extraction adapter to keep the workplace clean
- Compatible with the Einhell guide rail
- Splitter adapts to the cutting depth
- Parallel stop for precise cuts