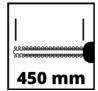

## **Technical Data**

230 V | 50 Hz - Mains supply - Power 420 W - Idle speed 1600 min^-1 - Sword length 510 mm - Cutting length 450 mm - Spacing between teeth 16 mm 3200 min^-1 - Cuts per minute