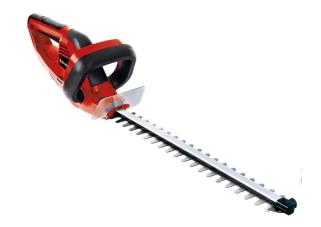

**Electric Hedge Trimmer** 

**GH-EH 4245** 

Item No.: 3403460

Ident No.: 11012

Bar Code: 4006825585049

The GH-EH 4245 electric hedge trimmer is a powerful and reliable tool which provides very good service for trimming hedges, shrubs and bushes. Its counter-rotating, double-bladed safety cutters of laser-cut and diamond cutted steel achieve good cutting results. For efficient power transmission there is a robust metal gearing with a long service life. An additional handle and a low weight make for effortless operation.

## Features & Benefits

- Low weight for comfortable handling
- Softgrip
- ON/OFF-dead man's safety switch
- Additional handle for optimal handling
- Large hand protection shield
- Aluminium knife cover
- Safety blades made of laser-cut and diamond cutted steel
- Metal gearing for long life
- Cable strain-relief clip

## **Technical Data**

230 V | 50 Hz - Mains supply - Power 420 W - Idle speed 1600 min^-1 - Sword length 510 mm - Cutting length 450 mm - Spacing between teeth 16 mm 3200 min^-1 - Cuts per minute