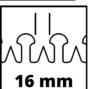

## **Technical Data**

230 V | 50 Hz - Mains supply - Power 420 W - Idle speed 1600 min^-1 - Sword length 510 mm - Cutting length 450 mm - Spacing between teeth 16 mm 3200 min^-1 - Cuts per minute