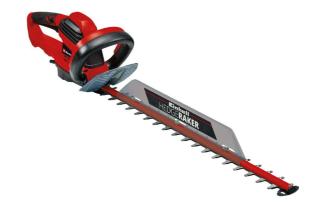

**Electric Hedge Trimmer** 

**GE-EH 6560** 

Item No.: 3403330

Ident No.: 11016

Bar Code: 4006825616163

With the GE-EH 6560 electric hedge trimmer from Einhell trimming hedges, shrubs and bushes is done with ease. With a cutting length of 600 mm and a 650 W rating it is a powerful helper. The tooth spacing is 30 mm. The cutters are made of laser-cut and diamond-ground steel. For a long service life it is equipped with metal gearing. The rear handle can be swiveled. Safety is provided by the two-handed safety switch which stops the cutters in less than a second. A large hand guard and aluminium cover over the cutters are further advantages of the electric hedge trimmer. There is a sturdy cutter guard for transport and storage. Perfect removal of the cuttings from the top of the hedge is ensured thanks to the practical cuttings collector.

## **Features & Benefits**

- Two-hand safety switch with cutter stop < 1 sec.
- Safety blades made of laser-cut and diamond grinded steel
- Metal gearing for long life
- Additional handle for optimized ergonomics
- Rear handle can be turned
- Large hand guard
- Aluminium cover over cutters
- Removable shock guard
- Sturdy cutter guard for storage and transportation
- Cuttings collector
- Cable strain-relief clip