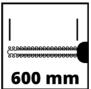

**Electric Hedge Trimmer** 

**GE-EH 6560** 

Item No.: 3403330

Ident No.: 11016

Bar Code: 4006825616163

With the GE-EH 6560 electric hedge trimmer from Einhell trimming hedges, shrubs and bushes is done with ease. With a cutting length of 600 mm and a 650 W rating it is a powerful helper. The tooth spacing is 30 mm. The cutters are made of laser-cut and diamond-ground steel. For a long service life it is equipped with metal gearing. The rear handle can be swiveled. Safety is provided by the two-handed safety switch which stops the cutters in less than a second. A large hand guard and aluminium cover over the cutters are further advantages of the electric hedge trimmer. There is a sturdy cutter guard for transport and storage. Perfect removal of the cuttings from the top of the hedge is ensured thanks to the practical cuttings collector.

## **Technical Data**

- Mains supply 220-240 V | 50 Hz - Power 650 W - Idle speed 1500 min^-1 - Cutting length 600 mm - Sword length 660 mm - Spacing between teeth 30 mm - Cuts per minute 3000 min^-1