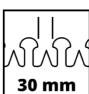

**Electric Hedge Trimmer** 

**GE-EH 6560** 

Item No.: 3403330

Ident No.: 11016

Bar Code: 4006825616163

With the GE-EH 6560 electric hedge trimmer from Einhell trimming hedges, shrubs and bushes is done with ease. With a cutting length of 600 mm and a 650 W rating it is a powerful helper. The tooth spacing is 30 mm. The cutters are made of laser-cut and diamond-ground steel. For a long service life it is equipped with metal gearing. The rear handle can be swiveled. Safety is provided by the two-handed safety switch which stops the cutters in less than a second. A large hand guard and aluminium cover over the cutters are further advantages of the electric hedge trimmer. There is a sturdy cutter guard for transport and storage. Perfect removal of the cuttings from the top of the hedge is ensured thanks to the practical cuttings collector.

## **Technical Data**

- Mains supply 220-240 V | 50 Hz - Power 650 W - Idle speed 1500 min^-1 - Cutting length 600 mm - Sword length 660 mm - Spacing between teeth 30 mm - Cuts per minute 3000 min^-1