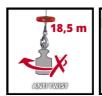

**Electric Hoist** 

**TC-EH 600** 

Item No.: 2255150

Ident No.: 11017

Bar Code: 4006825628753

The Einhell TC-EH 600 cable winch is a powerful helper designed with particular emphasis on safety. For extra safety while working there is an operator switch with emergency stop function, a safety catch on the load hook, an automatic limit cut-out for the equipment, and an automatic brake which secures the load in every position. Thanks to the 18 meter twist-free wire cable (Ø 4,5 mm), loads up to 300 kg can be lifted to heights up to 18 m without the use of the guide roller (with guide roller: 600 kg/lifting height 9 m). The powerful 1,050 W drive delivers lifting speeds of 8 or 4 m per minute. The motor with thermostatic switch contributes to a long service life. Thanks to the two double clamps, the equipment is easy to mount.

## **Technical Data**

- Mains supply 220-240 V | 50 Hz - Max. power (S3 | S3%) 1050 W | 20 % - Payload without return pulley 300 kg - Payload with return pulley 600 kg - Lifting height without return pulley 18 m - Lifting height with return pulley 9 m 8 m/min - Hoisting speed without return pulley - Hoisting speed with return pulley 4 m/min