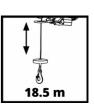

**Electric Hoist** 

**TC-EH 600** 

Item No.: 2255150

Ident No.: 11017

Bar Code: 4006825628753

The Einhell TC-EH 600 cable winch is a powerful helper designed with particular emphasis on safety. For extra safety while working there is an operator switch with emergency stop function, a safety catch on the load hook, an automatic limit cut-out for the equipment, and an automatic brake which secures the load in every position. Thanks to the 18 meter twist-free wire cable (Ø 4,5 mm), loads up to 300 kg can be lifted to heights up to 18 m without the use of the guide roller (with guide roller: 600 kg/lifting height 9 m). The powerful 1,050 W drive delivers lifting speeds of 8 or 4 m per minute. The motor with thermostatic switch contributes to a long service life. Thanks to the two double clamps, the equipment is easy to mount.

## **Technical Data**

- Mains supply 220-240 V | 50 Hz - Max. power (S3 | S3%) 1050 W | 20 % - Payload without return pulley 300 kg - Payload with return pulley 600 kg - Lifting height without return pulley 18 m - Lifting height with return pulley 9 m 8 m/min - Hoisting speed without return pulley - Hoisting speed with return pulley 4 m/min