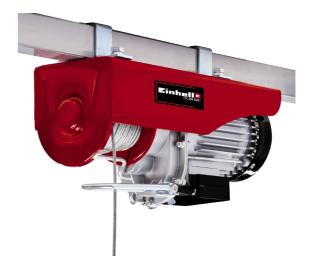

**Electric Hoist** 

**TC-EH 600** 

Item No.: 2255150

Ident No.: 11017

Bar Code: 4006825628753

The Einhell TC-EH 600 cable winch is a powerful helper designed with particular emphasis on safety. For extra safety while working there is an operator switch with emergency stop function, a safety catch on the load hook, an automatic limit cut-out for the equipment, and an automatic brake which secures the load in every position. Thanks to the 18 meter twist-free wire cable (Ø 4,5 mm), loads up to 300 kg can be lifted to heights up to 18 m without the use of the guide roller (with guide roller: 600 kg/lifting height 9 m). The powerful 1,050 W drive delivers lifting speeds of 8 or 4 m per minute. The motor with thermostatic switch contributes to a long service life. Thanks to the two double clamps, the equipment is easy to mount.

## Features & Benefits

- Extra-long, over 18 m twist-free wire cable (Ø 4,5 mm)
- The guide roller with load hook doubles the maximum load weight
- Operator switch with emergency stop function for extra safety
- The motor with thermo switch contributes to a long service life
- The safety catch on the hook ensures the load is lifted safely
- An automatic brake secures the load in every position
- The equipment is fitted with an automatic limit cut-out
- For easy mounting the equipment comes with two double clamps

## **Technical Data**

- Mains supply 220-240 V | 50 Hz - Max. power (S3 | S3%) 1050 W | 20 % - Payload without return pulley 300 kg - Payload with return pulley 600 kg - Lifting height without return pulley 18 m - Lifting height with return pulley 9 m 8 m/min - Hoisting speed without return pulley - Hoisting speed with return pulley 4 m/min