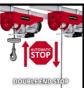

**Electric Hoist** 

**TC-EH 600** 

Item No.: 2255150

Ident No.: 11017

Bar Code: 4006825628753

The Einhell TC-EH 600 cable winch is a powerful helper designed with particular emphasis on safety. For extra safety while working there is an operator switch with emergency stop function, a safety catch on the load hook, an automatic limit cut-out for the equipment, and an automatic brake which secures the load in every position. Thanks to the 18 meter twist-free wire cable (Ø 4,5 mm), loads up to 300 kg can be lifted to heights up to 18 m without the use of the guide roller (with guide roller: 600 kg/lifting height 9 m). The powerful 1,050 W drive delivers lifting speeds of 8 or 4 m per minute. The motor with thermostatic switch contributes to a long service life. Thanks to the two double clamps, the equipment is easy to mount.

## Features & Benefits

- Extra-long, over 18 m twist-free wire cable (Ø 4,5 mm)
- The guide roller with load hook doubles the maximum load weight
- Operator switch with emergency stop function for extra safety
- The motor with thermo switch contributes to a long service life
- The safety catch on the hook ensures the load is lifted safely
- An automatic brake secures the load in every position
- The equipment is fitted with an automatic limit cut-out
- For easy mounting the equipment comes with two double clamps