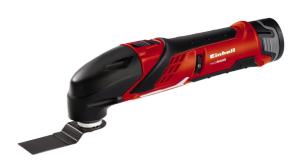

## **Cordless Multifunctional Tool**

TE-MG 12 Li

Item No.: 4465031

Ident No.: 11045

Bar Code: 4006825579284

The cordless multifunctional tool TE-MG 12 Li is a high-quality, compact and ergonomic helper for experts on extension and renovation jobs, which with its many different options saves a great deal of effort. Sawing, grinding/sanding, scraping and much more besides are performed easily and speedily with this handy all-rounder. The soft grip and very slim housing make for a very good, slip-proof grip. The speed electronics ensures that the power is adjusted exactly to the particular task.

## **Features & Benefits**

- Soft grip
- Speed electronics
- Tool chuck (adjustable to 12 settings)
- High-speed charger
- Triangular grinding/sanding plate
- 6x grinding/sanding paper (3 x wood / 3 x metal)
- Scraper
- Plunge-cut saw blade for wood
- HM segment cutting wheel for tile joints
- Hex key
- Transport and storage case
- 1x lithium ion battery