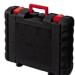

## **Features & Benefits**

- Soft grip
- Speed electronics
- Tool chuck (adjustable to 12 settings)
- High-speed charger
- Triangular grinding/sanding plate
- 6x grinding/sanding paper (3 x wood / 3 x metal)
- Scraper
- Plunge-cut saw blade for wood
- HM segment cutting wheel for tile joints
- Hex key
- Transport and storage case
- 1x lithium ion battery