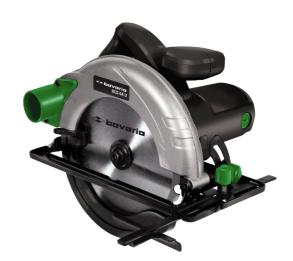

**Circular Saw** 

**BCS 64/2** 

Item No.: 4331015

Ident No.: 11018

Bar Code: 4006825638134

## **Features & Benefits**

- Toolless cutting depth adjustment
- Toolless saw table adjustment
- Zinc coated soleplate
- Carbide tipped saw blade

## **Technical Data**

- Mains supply
- Power
- Idle speed
- Saw blade
- Number of saw teeth
- Cutting depth at 45°
- Cutting depth at 90°
- Mains supply
- 50 Hz
- 500 min^-1
- 500 min^-1
- 24 Pieces
- 45 mm
- Cutting depth at 90°
- 67 mm