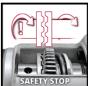

**Rotary Hammer** 

**TC-RH 900** 

Item No.: 4258237

Ident No.: 11038

Bar Code: 4006825593242

The Einhell rotary hammer TC-RH 900 is equal to every challenge when performing home construction work - thanks to its three functions of drilling, impact drilling and chiseling with lock. For comfortable operation it has large soft grip surfaces. The pneumatic impact mechanism provides very good forward drive (900 watt / impact power of up to 4,000 strikes per minute). The additional handle has practical ribs for secure fastening. The infinitely adjustable drilling depth stop is made of solid metal. An overload safety stop provides enhanced user safety. The rotary hammer is equipped with a robust SDS-plus tool chuck and robust aluminium gear head. The product is supplied in a practical transport and storage case.

## Features & Benefits

- 3 functions: Drilling, impact drilling, chiseling with lock
- Overload safety stop for extra user safety
- Large soft grip surfaces for pleasant working
- Pneumatic impact mechanism for very good forward traction
- Rugged SDS-plus tool chuck
- Robust aluminium gear head
- Additional handle with ribs for secure fastening
- Infinitely adjustable drilling depth stop made of solid metal
- Supplied in a practical transport and storage case