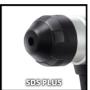

**Rotary Hammer** 

**TC-RH 900** 

Item No.: 4258237

Ident No.: 11038

Bar Code: 4006825593242

The Einhell rotary hammer TC-RH 900 is equal to every challenge when performing home construction work - thanks to its three functions of drilling, impact drilling and chiseling with lock. For comfortable operation it has large soft grip surfaces. The pneumatic impact mechanism provides very good forward drive (900 watt / impact power of up to 4,000 strikes per minute). The additional handle has practical ribs for secure fastening. The infinitely adjustable drilling depth stop is made of solid metal. An overload safety stop provides enhanced user safety. The rotary hammer is equipped with a robust SDS-plus tool chuck and robust aluminium gear head. The product is supplied in a practical transport and storage case.

## Features & Benefits

- 3 functions: Drilling, impact drilling, chiseling with lock
- Overload safety stop for extra user safety
- Large soft grip surfaces for pleasant working
- Pneumatic impact mechanism for very good forward traction
- Rugged SDS-plus tool chuck
- Robust aluminium gear head
- Additional handle with ribs for secure fastening
- Infinitely adjustable drilling depth stop made of solid metal
- Supplied in a practical transport and storage case

## **Technical Data**

- Mains supply 220-240 V | 50 Hz 900 W - Power - Idle speed 850 min^-1 - Impact rate 4100 min^-1 - Impact power 3 J SDS-plus - Tool holder

26 mm