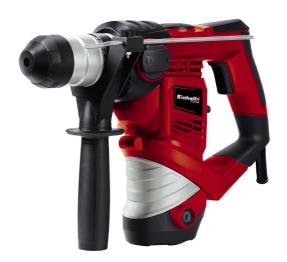

**Rotary Hammer** 

**TC-RH 900** 

Item No.: 4258237

Ident No.: 11038

Bar Code: 4006825593242

The Einhell rotary hammer TC-RH 900 is equal to every challenge when performing home construction work - thanks to its three functions of drilling, impact drilling and chiseling with lock. For comfortable operation it has large soft grip surfaces. The pneumatic impact mechanism provides very good forward drive (900 watt / impact power of up to 4,000 strikes per minute). The additional handle has practical ribs for secure fastening. The infinitely adjustable drilling depth stop is made of solid metal. An overload safety stop provides enhanced user safety. The rotary hammer is equipped with a robust SDS-plus tool chuck and robust aluminium gear head. The product is supplied in a practical transport and storage case.

## Features & Benefits

- 3 functions: Drilling, impact drilling, chiseling with lock
- Overload safety stop for extra user safety
- Large soft grip surfaces for pleasant working
- Pneumatic impact mechanism for very good forward traction
- Rugged SDS-plus tool chuck
- Robust aluminium gear head
- Additional handle with ribs for secure fastening
- Infinitely adjustable drilling depth stop made of solid metal
- Supplied in a practical transport and storage case