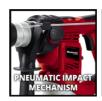

**Rotary Hammer** 

**TC-RH 900** 

Item No.: 4258237

Ident No.: 11038

Bar Code: 4006825593242

The Einhell rotary hammer TC-RH 900 is equal to every challenge when performing home construction work - thanks to its three functions of drilling, impact drilling and chiseling with lock. For comfortable operation it has large soft grip surfaces. The pneumatic impact mechanism provides very good forward drive (900 watt / impact power of up to 4,000 strikes per minute). The additional handle has practical ribs for secure fastening. The infinitely adjustable drilling depth stop is made of solid metal. An overload safety stop provides enhanced user safety. The rotary hammer is equipped with a robust SDS-plus tool chuck and robust aluminium gear head. The product is supplied in a practical transport and storage case.

## Features & Benefits

- 3 functions: Drilling, impact drilling, chiseling with lock
- Overload safety stop for extra user safety
- Large soft grip surfaces for pleasant working
- Pneumatic impact mechanism for very good forward traction
- Rugged SDS-plus tool chuck
- Robust aluminium gear head
- Additional handle with ribs for secure fastening
- Infinitely adjustable drilling depth stop made of solid metal
- Supplied in a practical transport and storage case