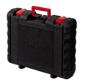

**Rotary Hammer** 

**TC-RH 900** 

Item No.: 4258237

Ident No.: 11038

Bar Code: 4006825593242

The Einhell rotary hammer TC-RH 900 is equal to every challenge when performing home construction work - thanks to its three functions of drilling, impact drilling and chiseling with lock. For comfortable operation it has large soft grip surfaces. The pneumatic impact mechanism provides very good forward drive (900 watt / impact power of up to 4,000 strikes per minute). The additional handle has practical ribs for secure fastening. The infinitely adjustable drilling depth stop is made of solid metal. An overload safety stop provides enhanced user safety. The rotary hammer is equipped with a robust SDS-plus tool chuck and robust aluminium gear head. The product is supplied in a practical transport and storage case.