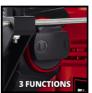

**Rotary Hammer** 

**TC-RH 900** 

Item No.: 4258237

Ident No.: 11038

Bar Code: 4006825593242

The Einhell rotary hammer TC-RH 900 is equal to every challenge when performing home construction work - thanks to its three functions of drilling, impact drilling and chiseling with lock. For comfortable operation it has large soft grip surfaces. The pneumatic impact mechanism provides very good forward drive (900 watt / impact power of up to 4,000 strikes per minute). The additional handle has practical ribs for secure fastening. The infinitely adjustable drilling depth stop is made of solid metal. An overload safety stop provides enhanced user safety. The rotary hammer is equipped with a robust SDS-plus tool chuck and robust aluminium gear head. The product is supplied in a practical transport and storage case.

## Features & Benefits

- 3 functions: Drilling, impact drilling, chiseling with lock
- Overload safety stop for extra user safety
- Large soft grip surfaces for pleasant working
- Pneumatic impact mechanism for very good forward traction
- Rugged SDS-plus tool chuck
- Robust aluminium gear head
- Additional handle with ribs for secure fastening
- Infinitely adjustable drilling depth stop made of solid metal
- Supplied in a practical transport and storage case