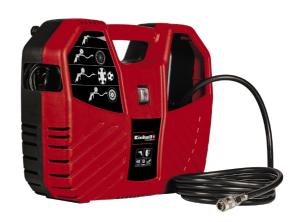

**Portable Compressor** 

TC-AC 180/8 OF

Item No.: 4010486

Ident No.: 11018

Bar Code: 4006825641936

The Einhell TC-AC 180/8 OF compressor is a small, mobile pneumatic compressor in a handy portable design. The impressively light and compact design means it can be carried ergonomically and comfortably, so the compressor is always suitable for mobile use and can be stowed away in minimum space too. The compressor is powered by an oil-free and service-free motor, so it only has low maintenance requirements. It delivers maximum pressure of 8 bar and is suitable for a wide range of applications. The product is supplied complete with a blow-out gun, a tire pressure gauge and an 8-piece adapter set, plus a 3 meter compressed air hose with quick-release coupling. A practical storage compartment for the accessories is integrated in the housing.

## Features & Benefits

- Oil-free, service-free motor for little maintenance
- Light, ergonomic and compact design
- Enables easy transport and space-saving storage
- For numerous compressed air applications up to 8 bar
- Incl. 3 meter compressed air hose with quick-lock coupling
- Comfortable storage compartment for accessories integrated
- Incl. blow-out gun, tire pressure gauge & 8-piece adapter set