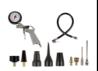

**Portable Compressor** 

TC-AC 180/8 OF

Item No.: 4010486

Ident No.: 11018

Bar Code: 4006825641936

The Einhell TC-AC 180/8 OF compressor is a small, mobile pneumatic compressor in a handy portable design. The impressively light and compact design means it can be carried ergonomically and comfortably, so the compressor is always suitable for mobile use and can be stowed away in minimum space too. The compressor is powered by an oil-free and service-free motor, so it only has low maintenance requirements. It delivers maximum pressure of 8 bar and is suitable for a wide range of applications. The product is supplied complete with a blow-out gun, a tire pressure gauge and an 8-piece adapter set, plus a 3 meter compressed air hose with quick-release coupling. A practical storage compartment for the accessories is integrated in the housing.

## Features & Benefits

- Oil-free, service-free motor for little maintenance
- Light, ergonomic and compact design
- Enables easy transport and space-saving storage
- For numerous compressed air applications up to 8 bar
- Incl. 3 meter compressed air hose with quick-lock coupling
- Comfortable storage compartment for accessories integrated
- Incl. blow-out gun, tire pressure gauge & 8-piece adapter set