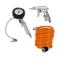

**Portable Compressor** 

TC-AC 180/8 OF

Item No.: 4010486

Ident No.: 11018

Bar Code: 4006825641936

The Einhell TC-AC 180/8 OF compressor is a small, mobile pneumatic compressor in a handy portable design. The impressively light and compact design means it can be carried ergonomically and comfortably, so the compressor is always suitable for mobile use and can be stowed away in minimum space too. The compressor is powered by an oil-free and service-free motor, so it only has low maintenance requirements. It delivers maximum pressure of 8 bar and is suitable for a wide range of applications. The product is supplied complete with a blow-out gun, a tire pressure gauge and an 8-piece adapter set, plus a 3 meter compressed air hose with quick-release coupling. A practical storage compartment for the accessories is integrated in the housing.

## Features & Benefits

- Oil-free, service-free motor for little maintenance
- Light, ergonomic and compact design
- Enables easy transport and space-saving storage
- For numerous compressed air applications up to 8 bar
- Incl. 3 meter compressed air hose with quick-lock coupling
- Comfortable storage compartment for accessories integrated
- Incl. blow-out gun, tire pressure gauge & 8-piece adapter set