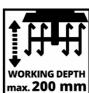

## **Technical Data**

- Power 1400 W - Working width 40 cm - Working depth 200 mm

6 Pieces | 200 mm - Chopping knives - Mains supply 220-240 V | 50 Hz