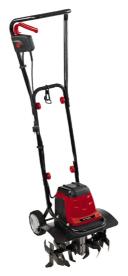

**Electric Tiller** 

GC-RT 1440 M

Item No.: 3431040

Ident No.: 11028

Bar Code: 4006825601619

The GC-RT 1440 M electric hoe provides ambitious hobby gardeners with a powerful, light-weight and handy tool for effective loosening of the soil. This tool is equipped with a 2-point safety switch which shuts down the robust cultivator blades as soon as you let go of the switch.

## **Features & Benefits**

- Powerful series-wound motor
- Two-point safety switch
- Overload protection clutch
- Ergonomic folding handle
- Robust cultivator blades
- Height-adjustable wheels for easy transportation
- Cable-relief clip