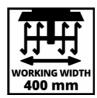

## **Technical Data**

- Power 1400 W - Working width 40 cm - Working depth 200 mm

6 Pieces | 200 mm - Chopping knives - Mains supply 220-240 V | 50 Hz