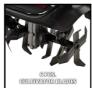

## **Features & Benefits**

- Powerful series-wound motor
- Two-point safety switch
- Overload protection clutch
- Ergonomic folding handle
- Robust cultivator blades
- Height-adjustable wheels for easy transportation
- Cable-relief clip

## **Technical Data**

- Power 1400 W - Working width 40 cm - Working depth 200 mm

6 Pieces | 200 mm - Chopping knives - Mains supply 220-240 V | 50 Hz