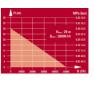

**Petrol Water Pump** 

**GC-PW 4030 (Non-EU)** 

Item No.: 4190520

Ident No.: 11018

Bar Code: 4006825635973

The Einhell Petrol Water Pump GC-PW 4030 (Non-EU) can pump water independently of a mains power supply. Power is supplied by the air-cooled 4stroke engine, with an output of 4 kW. The 3.5 I fuel tank is big enough even for challenging continuous pumping tasks. The maximum delivery rate of the petrol water pump is 50,000 liters per hour, and the maximum delivery head is 29 meters. The water filler port makes it easier to fill the pump, and a water drain plug for frost-proof winter storage is also provided. A low oil cut-out provides operational safety. The unit is supplied with a funnel for pouring in petrol, 2x hose adapters (3") with hose clips, intake cage (3" hose connection) with hose clip and a screwdriver and spark plug wrench.

## **Technical Data**

four-stroke, air cooled - Engine - Engine displacement 208 cm<sup>3</sup> - Power 4 kW

- Max. speed 3600 min^-1 3.5 L - Capacity of fuel tank - Max. delivery capacity 50000 L/h 28 m - Max. delivery height 2.8 bar - Max. pressure - Max. suction height 8 m