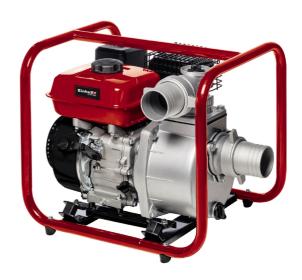

**Petrol Water Pump** 

**GC-PW 4030 (Non-EU)** 

Item No.: 4190520

Ident No.: 11018

Bar Code: 4006825635973

The Einhell Petrol Water Pump GC-PW 4030 (Non-EU) can pump water independently of a mains power supply. Power is supplied by the air-cooled 4stroke engine, with an output of 4 kW. The 3.5 I fuel tank is big enough even for challenging continuous pumping tasks. The maximum delivery rate of the petrol water pump is 50,000 liters per hour, and the maximum delivery head is 29 meters. The water filler port makes it easier to fill the pump, and a water drain plug for frost-proof winter storage is also provided. A low oil cut-out provides operational safety. The unit is supplied with a funnel for pouring in petrol, 2x hose adapters (3") with hose clips, intake cage (3" hose connection) with hose clip and a screwdriver and spark plug wrench.

## Features & Benefits

- 4-stroke engine
- 3.5 I fuel tank
- Water filler port
- Water drain screw
- Low oil stop
- Stable steel frame
- Incl. 2x hose adapter 38.1 mm (3") with hose clips
- Incl. 1x strainer (hose connection 38.1 mm (3") with hose clip
- Incl. funnel for easy filling
- Incl. spark plug wrench and screwdriver

## **Technical Data**

four-stroke, air cooled - Engine - Engine displacement 208 cm<sup>3</sup> - Power 4 kW

- Max. speed 3600 min^-1 3.5 L - Capacity of fuel tank - Max. delivery capacity 50000 L/h 28 m - Max. delivery height 2.8 bar - Max. pressure - Max. suction height 8 m