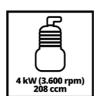

**Petrol Water Pump** 

**GC-PW 4030 (Non-EU)** 

Item No.: 4190520

Ident No.: 11018

Bar Code: 4006825635973

The Einhell Petrol Water Pump GC-PW 4030 (Non-EU) can pump water independently of a mains power supply. Power is supplied by the air-cooled 4stroke engine, with an output of 4 kW. The 3.5 I fuel tank is big enough even for challenging continuous pumping tasks. The maximum delivery rate of the petrol water pump is 50,000 liters per hour, and the maximum delivery head is 29 meters. The water filler port makes it easier to fill the pump, and a water drain plug for frost-proof winter storage is also provided. A low oil cut-out provides operational safety. The unit is supplied with a funnel for pouring in petrol, 2x hose adapters (3") with hose clips, intake cage (3" hose connection) with hose clip and a screwdriver and spark plug wrench.

## **Technical Data**

four-stroke, air cooled - Engine - Engine displacement 208 cm<sup>3</sup> - Power 4 kW

- Max. speed 3600 min^-1 3.5 L - Capacity of fuel tank - Max. delivery capacity 50000 L/h 28 m - Max. delivery height 2.8 bar - Max. pressure - Max. suction height 8 m