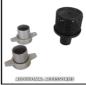

## Features & Benefits

- 4-stroke engine
- 3.5 I fuel tank
- Water filler port
- Water drain screw
- Low oil stop
- Stable steel frame
- Incl. 2x hose adapter 38.1 mm (3") with hose clips
- Incl. 1x strainer (hose connection 38.1 mm (3") with hose clip
- Incl. funnel for easy filling
- Incl. spark plug wrench and screwdriver

- Suction connection 87,9mm (3" AG) - Pressure connection 87,9mm (3" AG)