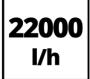

**Petrol Water Pump** 

**GC-PW 4020 (Non-EU)** 

Item No.: 4190510

Ident No.: 11018

Bar Code: 4006825635966

The Einhell Petrol Water Pump GC-PW 4020 (Non-EU) can pump water independently of a mains power supply. Power is supplied by the air-cooled 4stroke engine, with an output of 4 kW. The 3.5 I fuel tank is big enough even for challenging continuous pumping tasks. The maximum delivery rate of the garden and watering pump is 22,000 l per hour, and the maximum delivery head is 29 meters. The water filler port makes it easier to fill the pump, and a water drain plug for frost-proof winter storage is also provided. A low oil cut-out provides operational safety. The unit is supplied with a funnel for pouring in petrol, 2x hose adapters (2") with hose clips, intake cage (2" hose connection) with hose clip and a screwdriver and spark plug wrench.

## **Technical Data**

four-stroke, air cooled - Engine - Engine displacement 208 cm<sup>3</sup> - Power 4 kW - Max. speed 3600 min^-1 3.5 L - Capacity of fuel tank

- Max. delivery capacity 22000 L/h 29 m - Max. delivery height 2.9 bar - Max. pressure - Max. suction height 9 m