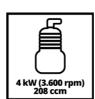

**Petrol Water Pump** 

**GC-PW 4020 (Non-EU)** 

Item No.: 4190510

Ident No.: 11018

Bar Code: 4006825635966

The Einhell Petrol Water Pump GC-PW 4020 (Non-EU) can pump water independently of a mains power supply. Power is supplied by the air-cooled 4stroke engine, with an output of 4 kW. The 3.5 I fuel tank is big enough even for challenging continuous pumping tasks. The maximum delivery rate of the garden and watering pump is 22,000 l per hour, and the maximum delivery head is 29 meters. The water filler port makes it easier to fill the pump, and a water drain plug for frost-proof winter storage is also provided. A low oil cut-out provides operational safety. The unit is supplied with a funnel for pouring in petrol, 2x hose adapters (2") with hose clips, intake cage (2" hose connection) with hose clip and a screwdriver and spark plug wrench.

## **Technical Data**

four-stroke, air cooled - Engine - Engine displacement 208 cm<sup>3</sup> - Power 4 kW - Max. speed 3600 min^-1 3.5 L - Capacity of fuel tank

- Max. delivery capacity 22000 L/h 29 m - Max. delivery height 2.9 bar - Max. pressure - Max. suction height 9 m