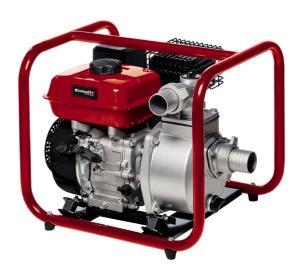

**Petrol Water Pump** 

**GC-PW 4020 (Non-EU)** 

Item No.: 4190510

Ident No.: 11018

Bar Code: 4006825635966

The Einhell Petrol Water Pump GC-PW 4020 (Non-EU) can pump water independently of a mains power supply. Power is supplied by the air-cooled 4stroke engine, with an output of 4 kW. The 3.5 I fuel tank is big enough even for challenging continuous pumping tasks. The maximum delivery rate of the garden and watering pump is 22,000 l per hour, and the maximum delivery head is 29 meters. The water filler port makes it easier to fill the pump, and a water drain plug for frost-proof winter storage is also provided. A low oil cut-out provides operational safety. The unit is supplied with a funnel for pouring in petrol, 2x hose adapters (2") with hose clips, intake cage (2" hose connection) with hose clip and a screwdriver and spark plug wrench.

## Features & Benefits

- 4-stroke engine
- 3.5 I fuel tank
- Water filler port
- Water drain screw
- Low oil stop
- Stable steel frame
- Incl. 2x hose adapter 38.1 mm (2") with hose clips
- Incl. 1x strainer (hose connection 38.1 mm (2") with hose clip
- Incl. funnel for easy filling
- Incl. spark plug wrench and screwdriver