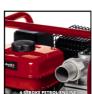

**Petrol Water Pump** 

**GC-PW 4020 (Non-EU)** 

Item No.: 4190510

Ident No.: 11018

Bar Code: 4006825635966

The Einhell Petrol Water Pump GC-PW 4020 (Non-EU) can pump water independently of a mains power supply. Power is supplied by the air-cooled 4stroke engine, with an output of 4 kW. The 3.5 I fuel tank is big enough even for challenging continuous pumping tasks. The maximum delivery rate of the garden and watering pump is 22,000 l per hour, and the maximum delivery head is 29 meters. The water filler port makes it easier to fill the pump, and a water drain plug for frost-proof winter storage is also provided. A low oil cut-out provides operational safety. The unit is supplied with a funnel for pouring in petrol, 2x hose adapters (2") with hose clips, intake cage (2" hose connection) with hose clip and a screwdriver and spark plug wrench.

## Features & Benefits

- 4-stroke engine
- 3.5 I fuel tank
- Water filler port
- Water drain screw
- Low oil stop
- Stable steel frame
- Incl. 2x hose adapter 38.1 mm (2") with hose clips
- Incl. 1x strainer (hose connection 38.1 mm (2") with hose clip
- Incl. funnel for easy filling
- Incl. spark plug wrench and screwdriver