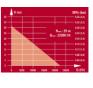

## **Technical Data**

four-stroke, air cooled - Engine - Engine displacement 208 cm<sup>3</sup> - Power 4 kW - Max. speed 3600 min^-1 3.5 L - Capacity of fuel tank

- Max. delivery capacity 22000 L/h 29 m - Max. delivery height 2.9 bar - Max. pressure - Max. suction height 9 m