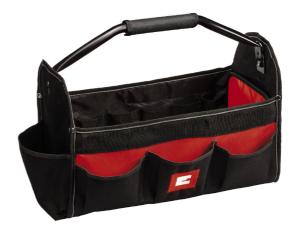

## Einhell Bag 45/22

Item No.: 4530037

Ident No.: 11018

Bar Code: 4006825636345

The Einhell 45/22 bag is a universal storage facility for tools and accessories: Stowed away neatly and tidily, this handy bag is always ready for immediate action. Compartments and pockets of different sizes provide storage space for small and large tools complete with accessories – from small to large objects, there is a place for everything. The bag, which is designed specially for tools and accessories, is made of robust material so that it can cope with jobs on dusty building sites, in damp basements and in the workshed as well. It also has a reinforced bottom to make it secure for heavy contents. For exceptionally good handling it also has a sturdy carry-handle with softgrip.

## **Features & Benefits**

- Universal storage facility for tools and accessories
- Long-lasting thanks to robust materials and reinforced base
- Easy handling thanks to sturdy carry-handle with softgrip
- Plenty of pockets and compartments to keep everything neat & tidy