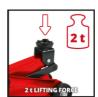

## **Technical Data**

- Payload 2 t - Lifting height min. 13.5 cm - Lifting height max. 33 cm