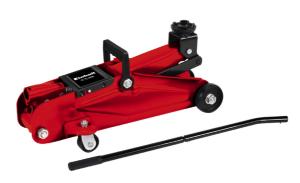

**Trolley Jack** 

**CC-TJ 2000** 

Item No.: 2011779

Ident No.: 11028

Bar Code: 4006825623451

The CC-TJ 2000 trolley jack is a stable and mobile hydraulic car jack with 2 tons of lifting force. With its up to 33 cm lifting height, versatile works can be executed quickly in workshops and garages. Thereby, the support plate and the lift rod grant a safer and easier lifting of the load. Damages caused by overload are prevented reliably due to the integrated safety valve. The two ball-bearing castors allow simple manoeuvring, and the car jack can simply be transported due to its practical handle.