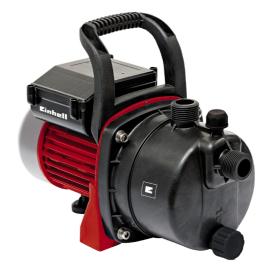

**Garden Pump Kit** 

GC-GP 6538 Set/I

Item No.: 4180286

Ident No.: 11018

Bar Code: 4006825638875

With the Einhell Garden Pump GC-GP 6538 Set/I, ambitious hobby gardeners are perfectly equipped for garden work at home so that they can keep their grass, vegetables and flower beds well-watered with precious water on dry days. The pump delivers an impressive output of 650 W and can pump up to 3,800 liters per hour. The garden pump is equipped with an On/Off switch and has a water filler screw for use after an extended break. The water drain screw is provided so that the unit can be stored protected against frost during the winter months. It also comes with a practical carrying handle. The set includes a four-meter suction hose and a 20-meter garden hose, as well as a handy spray gun.

## Features & Benefits

- On/Off switch
- Water filling screw
- Water drain screw
- Carrying handle
- Incl. 4 m suction hose
- Incl. 20 m garden hose
- Incl. sprayer