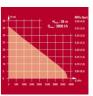

## **Technical Data**

220-240 V | 50 Hz - Mains supply - Power 650 W - Max. delivery capacity 3800 L/h - Max. delivery height 36 m 3.6 bar - Max. pressure - Max. suction height 8 m - Max. water temperature 35 °C