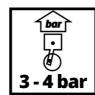

## **Technical Data**

Operating pressure min.
Operating pressure max.
Tank volume
Size of nozzle
3 bar
4 bar
0.6 L
1.4 mm