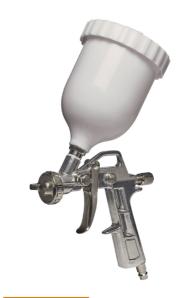

**Air Compressor Accessory** 

Paint spray gun

Item No.: 4133000

Ident No.: 11067

Bar Code: 4006825411010

The paint spray gun with gravity-feed gives the DIY enthusiast numerous options for performing painting and lacquering jobs everywhere in the home, workshop and garage. The gravity-feed can enables the use of high-viscosity lacquers and paints.

## **Features & Benefits**

- The volume of the gravity-feed can is 0.6l
- The paint quantity can be set manually
- Switching function between spot & wide jet
- Incl. rotating nozzle