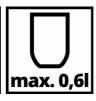

## **Features & Benefits**

- The volume of the gravity-feed can is 0.6l
- The paint quantity can be set manually
- Switching function between spot & wide jet
- Incl. rotating nozzle

## **Technical Data**

Operating pressure min.
Operating pressure max.
Tank volume
Size of nozzle
3 bar
4 bar
0.6 L
1.4 mm