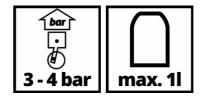

# **Technical Data**

- Operating pressure min.
- Operating pressure max.
- Tank volume
- Size of nozzle

3 bar

4 bar

1 L

1.5 mm