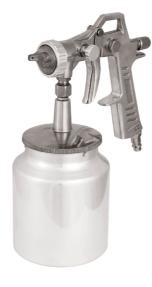

### Paint spray gun, suction

can

#### Item No.: 4132900

Ident No.: 11067

Bar Code: 4006825411003

The paint spray gun with suction-feed gives the DIY enthusiast numerous options for performing painting and lacquering jobs everywhere in the home, workshop and garage. The suction-feed can enables flexible handling of the spray gun without the can's contents escaping.

## **Features & Benefits**

- Suction-feed can volume: 1.0 liter
- Paint quantity controller
- Spot/wide jet controller
- Rotating nozzle