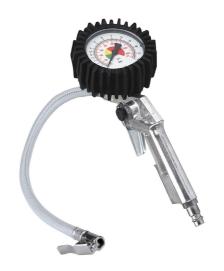

**Air Compressor Accessory** 

Tire pressure gauge

Item No.: 4137000

Ident No.: 11077

Bar Code: 4006825411164

The tire inflation meter is a reliable helper for inflating and checking tires. This solidly built tool has a pressure gauge for exact pressure checks.

## **Features & Benefits**

- The pressure level is easy to read thanks to the large gauge
- Incl. relief valve to reduce the pressure
- Incl. valve connector