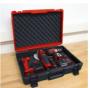

Case

E-Box M55/40

Item No.: 4530049

Ident No.: 11017

Bar Code: 4006825631739

The Einhell M55 E-Box keeps everything neat and tidy and provides mobility - at all times. Always ready to hand, tools and accessories are immediately to hand and stored well-arranged. The case provides a universal storage facility which is comfortable to transport even when loaded to full capacity of 30 kilograms. Thanks to the ergonomic handle. The splash-proof design provides reliable protection against routine and adverse conditions, whether it be in the workshed, the car boot or on site. The soft foam inner lining guarantees no scratches during transportation. This also ensures that Einhell tools are protected - for a long service life for the tools and devices.

## **Features & Benefits**

- Case for the universal storage of tools and accessories
- Soft foam inner lining for transporting without scratching
- Splash-proof design for safe storage
- Ergonomic handle for carrying comfortably
- Maximum load capacity up to 30 kg possible