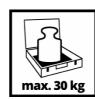

Case

E-Box M55/40

Item No.: 4530049

Ident No.: 11017

Bar Code: 4006825631739

The Einhell M55 E-Box keeps everything neat and tidy and provides mobility - at all times. Always ready to hand, tools and accessories are immediately to hand and stored well-arranged. The case provides a universal storage facility which is comfortable to transport even when loaded to full capacity of 30 kilograms. Thanks to the ergonomic handle. The splash-proof design provides reliable protection against routine and adverse conditions, whether it be in the workshed, the car boot or on site. The soft foam inner lining guarantees no scratches during transportation. This also ensures that Einhell tools are protected - for a long service life for the tools and devices.

## **Features & Benefits**

- Case for the universal storage of tools and accessories
- Soft foam inner lining for transporting without scratching
- Splash-proof design for safe storage
- Ergonomic handle for carrying comfortably
- Maximum load capacity up to 30 kg possible

## **Technical Data**

- Inside dimensions 327 x 510 x 124 mm - Outside dimensions 400 x 550 x 150 mm

- Max. payload 30 kg