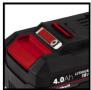

**Battery** 

**PXC-Twinpack 4,0 Ah** 

Item No.: 4511489

Ident No.: 11018

Bar Code: 4006825638578

The Einhell PXC battery 4.0 Ah with two universal 18 V rechargeable batteries is part of the PXC series and offers twice the power with li-ion cells. These cells resist the self-discharge otherwise typical of this kind of battery, the service life of the batteries is extended by adapting the charging cycles to the specific application situation. The proactive battery management system maximizes the safety of the system, and all the parameters of the battery are monitored with state-of-the-art components, featuring a 3-level LED system that provides a overview of how much power is left. The housing offers protection against bumps and knocks and makes the batteries easy to grip. The molded, recessed grips make it easy to handle the hatteries

## Features & Benefits

- Universal usability for all Power X-Change rechargeable devices
- More applications due to two 4,0 Ah Power X-Change Batteries
- Maximum safety thanks to Einhells proactive battery management
- Longer battery life due to situation-specific charging cycles
- Zero self-discharge thanks to high-quality lithium-ion cells
- Monitoring of all parameters by state-of-the-art components
- Charge level can be checked any time thanks to 3-step LED system
- Impact protection & good grip due to the rubber-coated housing
- Ergonomic handling thanks to optimized recessed handles