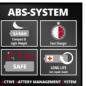

**Battery** 

**PXC-Twinpack 2,0 Ah** 

Item No.: 4511488

Ident No.: 11018

Bar Code: 4006825638561

The Einhell cordless PXC 2.0 Ah twin-pack comprises two 18 V PXC series rechargeable batteries that can be used universally, offering double the power for lots of applications! The advanced li-ion cells are resistant to the self-discharging normally associated with batteries, and the charging cycles are adjusted to the specific situation, so the battery lasts longer. Maximum safety is guaranteed by the proactive battery management system from Einhell, and all the battery parameters are monitored by state-of-the-art components. A 3-step LED allows the charge level to be checked at any time. The rubber-coated housing provides excellent impact protection and a good grip. Optimized recessed handles make it easy to handle the batteries.

## **Features & Benefits**

- Universal usability for all Power X-Change rechargeable devices
- More applications due to two 2,0 Ah Power X-Change Batteries
- Maximum safety thanks to Einhells proactive battery management
- Longer battery life due to situation-specific charging cycles
- Zero self-discharge thanks to high-quality lithium-ion cells
- Monitoring of all parameters by state-of-the-art components
- Charge level can be checked any time thanks to 3-step LED system
- Impact protection & good grip due to the rubber-coated housing
- Ergonomic handling thanks to optimized recessed handles