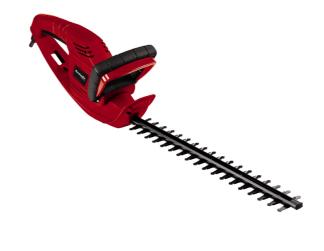

**Electric Hedge Trimmer** 

GC-EH 5747

Item No.: 3403742

Ident No.: 11028

Bar Code: 4006825614091

The handy Einhell GC-EH 5747 Electric Hedge Trimmer gives you the cutting power you need to cut back, shape or thin out your hedge. A two-hand safety switch stops the double reciprocating safety blade in less than a second to keep you safe. A large hand guard keeps falling leaves and branches away from your hands. The ergonomic secondary handle gives you a comfortable, firm grip on the trimmer. The Einhell electric hedge trimmer comes with a rugged metal gearing and it is built to last. A strain relief is also available. A sturdy cutter guard for storing and transporting the trimmer is also in the box.

## **Features & Benefits**

- Two-hand safety switch with cutter stop < 1 sec.
- Counter-rotating double-bladed safety cutters
- Metal gearing for long life
- Additional handle for optimized ergonomics
- Large hand guard
- Sturdy cutter guard for storage and transportation
- Cable strain-relief clip