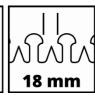

## **Technical Data**

230 V | 50 Hz - Mains supply - Power 570 W - Idle speed 1600 min^-1 - Sword length 530 mm - Cutting length 465 mm - Spacing between teeth 18 mm 3200 min^-1 - Cuts per minute