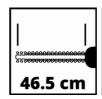

## **Technical Data**

230 V | 50 Hz - Mains supply - Power 570 W - Idle speed 1600 min^-1 - Sword length 530 mm - Cutting length 465 mm - Spacing between teeth 18 mm 3200 min^-1 - Cuts per minute