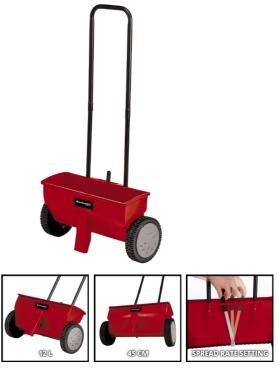

#### **Multi Purpose Spreader**

### **GC-SR 12**

### Item No.: 3415238

Ident No.: 11018

Bar Code: 4006825635065

The GC-SR 12 spreader is a robust, practical tool with which you can distribute fertilizers, seeds or winter grit evenly, quickly and effortlessly. With the double push-bar you can guide the spreader easily and safely. Spring locks on both sides enable storage in minimum space.

## Features & Benefits

- Double push-bar for exact and user-friendly handling
- Spring lock on both sides for storage in minimum space
- Housing made of high-grade, impact-resistant plastic
- Adjustment lever for regulating the distribution rate
- Corrosion-resistant roller