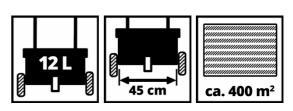

# **Technical Data**

| - Spreading width      | 45 cm  |
|------------------------|--------|
| - Capacity of grit box | 12 L   |
| - Wheels diameter      | 200 mm |