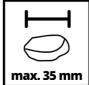

## **Technical Data**

220-240 V | 50 Hz - Mains supply - Power 900 W - Max. delivery capacity 18000 L/h - Max. delivery height 9 m - Max. immersion depth 5 m - Max. water temperature 35 °C - Max. size of foreign particles 35 mm