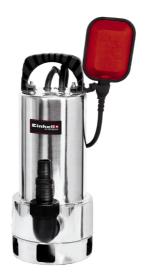

**Dirt Water Pump** 

**GC-DP 9035 N** 

Item No.: 4170778

Ident No.: 11018

Bar Code: 4006825635454

The GC-DP 9035 N dirty water pump is a robust, powerful and reliable helper which provides the best service when pumping off dirty water from ponds, building pits, flooded basements and much more besides. With a rating of 900 W, this powerful pump achieves a delivery rate of up to 18,000 liters of dirty water per hour. The pump housing is made of high quality stainless steel, which makes sure a long running time.

## Features & Benefits

- Carrying Handle
- Floating switch infinitely adjustable in height
- High-grade mechanical seal
- Stainless steel pump housing
- Connector for 25 mm / 38mm hoses + G1 male thread (33.3 mm)
- 90° angle G 1½" male thread x G 1½" male thread (47.8 mm)