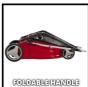

## Features & Benefits

- Powerful carbon power motor with high torque
- Central cutting height adjustment, 5 levels
- Height-adjustable long handle
- Folding long handle with quick clamping function
- Integrated carry-handle for easy transport
- Cable strain-relief
- High wheeler Wide wheels exert less stress on the lawn
- Grass box with level indicator
- High-quality, impact-resistant plastic housing
- Recommended for lawn areas up to 600 m²
- Near-edge mowing
- Low weight Easy handling!
- Dead man's safety switch