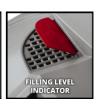

**Electric Lawn Mower** 

GC-EM 1536

Item No.: 3400150

Ident No.: 11027

Bar Code: 4006825595345

The electric lawn mower GC-EM 1536 is a high-quality, very powerful device for ambitious amateur gardeners which meets the highest expectations in mowing medium size lawns up to 600 m<sup>2</sup>. Its powerful 1,500 Watt carbon-power-motor delivers excellent cutting results even in dense vegetation due to its high torque. Due to its 5- step central cutting height adjustment, the cutting height can be preselected simply and individually. The guide rail can be adjusted to each customer's size by simple settings for especially ergonomical working. The 38 liter grass collector bag with integrated level indicator and the robust plastics housing allow major works.

## Features & Benefits

- Powerful carbon power motor with high torque
- Central cutting height adjustment, 5 levels
- Height-adjustable long handle
- Folding long handle with quick clamping function
- Integrated carry-handle for easy transport
- Cable strain-relief
- High wheeler Wide wheels exert less stress on the lawn
- Grass box with level indicator
- High-quality, impact-resistant plastic housing
- Recommended for lawn areas up to 600 m²
- Near-edge mowing
- Low weight Easy handling!
- Dead man's safety switch