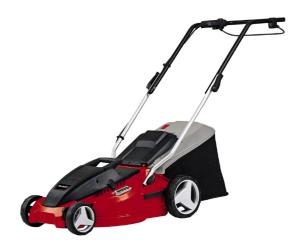

**Electric Lawn Mower** 

GC-EM 1536

Item No.: 3400150

Ident No.: 11027

Bar Code: 4006825595345

The electric lawn mower GC-EM 1536 is a high-quality, very powerful device for ambitious amateur gardeners which meets the highest expectations in mowing medium size lawns up to 600 m<sup>2</sup>. Its powerful 1,500 Watt carbon-power-motor delivers excellent cutting results even in dense vegetation due to its high torque. Due to its 5- step central cutting height adjustment, the cutting height can be preselected simply and individually. The guide rail can be adjusted to each customer's size by simple settings for especially ergonomical working. The 38 liter grass collector bag with integrated level indicator and the robust plastics housing allow major works.