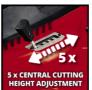

**Electric Lawn Mower** 

GC-EM 1536

Item No.: 3400150

Ident No.: 11027

Bar Code: 4006825595345

The electric lawn mower GC-EM 1536 is a high-quality, very powerful device for ambitious amateur gardeners which meets the highest expectations in mowing medium size lawns up to 600 m<sup>2</sup>. Its powerful 1,500 Watt carbon-power-motor delivers excellent cutting results even in dense vegetation due to its high torque. Due to its 5- step central cutting height adjustment, the cutting height can be preselected simply and individually. The guide rail can be adjusted to each customer's size by simple settings for especially ergonomical working. The 38 liter grass collector bag with integrated level indicator and the robust plastics housing allow major works.

## Features & Benefits

- Powerful carbon power motor with high torque
- Central cutting height adjustment, 5 levels
- Height-adjustable long handle
- Folding long handle with quick clamping function
- Integrated carry-handle for easy transport
- Cable strain-relief
- High wheeler Wide wheels exert less stress on the lawn
- Grass box with level indicator
- High-quality, impact-resistant plastic housing
- Recommended for lawn areas up to 600 m²
- Near-edge mowing
- Low weight Easy handling!
- Dead man's safety switch

## **Technical Data**

220-240 V | 50 Hz - Mains supply - Power 1500 W - Idle speed 3400 min^-1 - Cutting width 36 cm

- Cutting height adjustment 5 settings | 25-65 mm |

central

- Capacity of catch bag 38 I - Wheel diameter front 140 mm - Wheel diameter rear 200 mm