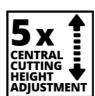

**Electric Lawn Mower** 

GC-EM 1536

Item No.: 3400150

Ident No.: 11027

Bar Code: 4006825595345

The electric lawn mower GC-EM 1536 is a high-quality, very powerful device for ambitious amateur gardeners which meets the highest expectations in mowing medium size lawns up to 600 m<sup>2</sup>. Its powerful 1,500 Watt carbon-power-motor delivers excellent cutting results even in dense vegetation due to its high torque. Due to its 5- step central cutting height adjustment, the cutting height can be preselected simply and individually. The guide rail can be adjusted to each customer's size by simple settings for especially ergonomical working. The 38 liter grass collector bag with integrated level indicator and the robust plastics housing allow major works.

## Features & Benefits

- Powerful carbon power motor with high torque
- Central cutting height adjustment, 5 levels
- Height-adjustable long handle
- Folding long handle with quick clamping function
- Integrated carry-handle for easy transport
- Cable strain-relief
- High wheeler Wide wheels exert less stress on the lawn
- Grass box with level indicator
- High-quality, impact-resistant plastic housing
- Recommended for lawn areas up to 600 m²
- Near-edge mowing
- Low weight Easy handling!
- Dead man's safety switch

## **Technical Data**

220-240 V | 50 Hz - Mains supply - Power 1500 W - Idle speed 3400 min^-1 - Cutting width 36 cm

- Cutting height adjustment 5 settings | 25-65 mm |

central

- Capacity of catch bag 38 I - Wheel diameter front 140 mm - Wheel diameter rear 200 mm