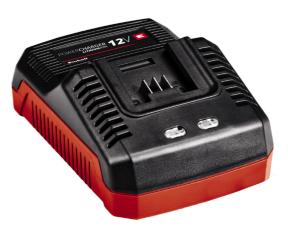

## **Power Charger 12V**

ltem No.: 4512078

Ident No.: 11018

Bar Code: 4006825635621

The Einhell 12V charger features the very latest technology for ensuring batteries are always quickly ready for use. Charging cycles that adapt to the specific situation prolong the life of the battery. Intelligent charging management ensures maximum safety. The 12V charger from Einhell features permanent battery monitoring for an optimum charging process. Up-to-the-minute information on the current charge status is provided by the 5-stage charging system. Integrated eyelets allow user-friendly wall mounting.

## **Features & Benefits**

- Longer battery life thanks to situation-specific charging cycles
- Maximum safety due to intelligent charge management
- Permanent battery monitoring for optimum charging
- Up-to-the-moment information thanks to 5-stage charging system
- User-friendly wall-mounting thanks to integr. suspension eyelets