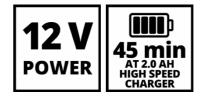

## **Technical Data**

Mains SupplyOutput Voltage

- Output Current

220 - 240V ~ 50 - 60Hz, 50W 12V d.c. 3A