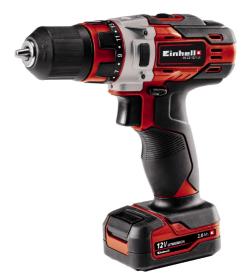

**Cordless Drill** 

TE-CD 12/1 Li (2x2,0Ah)

Item No.: 4513594

Ident No.: 11017

Bar Code: 4006825633399

The Einhell TE-CD 12/1 Li (1x2.0 Ah) cordless drill/screwdriver makes it possible: Two tools in one for finely adjustable screwdriving and powerful drilling. This is ensured by the high-performance 2-speed gearing. A high-speed charger for the batteries without self-discharge is also included, so one battery can be charged up ready for use in 45 minutes. The robust metal gearing is designed for maximum durability. For working with precision there is electronic speed control with 20 settings. The LED lighting provides optimum illumination even for dark corners. For user-friendly handling the cordless drill has ergonomic design and Softgrip. A high-speed charger & two batteries are also included. Supplied in a storage box with magnetic lock.

## Features & Benefits

- Always Ready-for-use due to Li-ion technology without discharging
- 2-speed gearing for powerful drilling and screwing
- Speed electronics for material and application suitable working
- LED lighting for optimum operation in dark areas
- Extremely easy to work with due to ergonomic design and Softgrip
- Robust metal gearing for maximum durability
- Incl. 45min charger and 2x 2,0 Ah battery
- Supplied in practical storage carton with magnetic lock