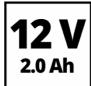

## **Technical Data**

- Accumulator 12 V | 2000 mAh | Li-Ion

- Charging time 45min - Number of gears

- Idle speed (gear 1) 0-400 min^-1 - Idle speed (gear 2) 0-1400 min^-1 - Max. torque hard 30 Nm

- Number of torque steps 20 settings